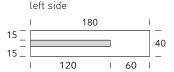

## ALA Positions

The Ala desk can be fixed at a minimum of 15 cm from the upper edge of the wall panel to the upper edge of the desk and at a minimum of 25 cm from the lower edge of the wall panel to the lower edge of the desk.

On wall panels H 40 cm desks can be fixed just in one position, while on wall panels H 60 and H 90 cm they can be fixed every 5 cm in height, following the limitation as per below diagram.

Please specify the position of the desk on the wall panel, in your order.