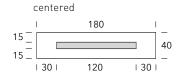

## W 180 panel and W 120 platform

The size can be reduced in W down to 120 cm without any surcharge H 60/90 panels can be reduced in H down to 40 cm without any surcharge