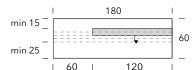

## W 180 panel and W 120 platform

The size can be reduced in W down to 120 cm without any surcharge H 60/90 panels can be reduced in H down to 40 cm without any surcharge