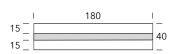

## ALA Positions

The Ala desk can be fixed at a minimum of 15 cm from the upper edge of the wall panel to the upper edge of the desk and at a minimum of 25 cm from the lower edge of the wall panel to the lower edge of the desk.

On wall panels H 40 cm desks can be fixed just in one position, while on wall panels H 60 and H 90 cm they can be fixed every 5 cm in height, following the limitation as per below diagram.

Please specify the position of the desk on the wall panel, in your order.

## 180 L panel and 180 L desk

non-reducible length

60/90 High panels can be reduced down to 40 cm without any surcharge