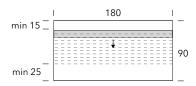

## ALA Positions

The Ala desk can be fixed at a minimum of 15 cm from the upper edge of the wall panel to the upper edge of the desk and at a minimum of 25 cm from the lower edge of the wall panel to the lower edge of the desk.

On wall panels H 40 cm desks can be fixed just in one position, while on wall panels H 60 and H 90 cm they can be fixed every 5 cm in height, following the limitation as per below diagram.

Please specify the position of the desk on the wall panel, in your order.