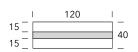

## ALA Positions

The Ala desk can be fixed at a minimum of 15 cm from the upper edge of the wall panel to the upper edge of the desk and at a minimum of 25 cm from the lower edge of the wall panel to the lower edge of the desk.

On wall panels H 40 cm desks can be fixed just in one position, while on wall panels H 60 and H 90 cm they can be fixed every 5 cm in height, following the limitation as per below diagram.

Please specify the position of the desk on the wall panel, in your order.

## 120 L panel and 120 L desk

non-reducible length

Height of 60/90 H panels can be reduced down to 40 cm without any surcharge