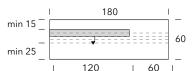

## 120 L panel and 120 L desk

non-reducible length

Height of 60/90 H panels can be reduced down to 40 cm without any surcharge