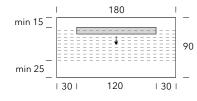

## ALA Positions

The Ala desk can be fixed at a minimum of 15 cm from the upper edge of the wall panel to the upper edge of the desk and at a minimum of 25 cm from the lower edge of the wall panel to the lower edge of the desk.

On wall panels H 40 cm desks can be fixed just in one position, while on wall panels H 60 and H 90 cm they can be fixed every 5 cm in height, following the limitation as per below diagram.

Please specify the position of the desk on the wall panel, in your order.

## 180 L panel and 180 L desk

non-reducible length

60/90 High panels can be reduced down to 40 cm without any surcharge