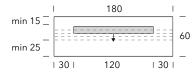

## 180 L panel and 180 L desk

non-reducible length

60/90 High panels can be reduced down to 40 cm without any surcharge