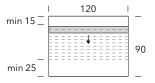

## ALA Positions

The Ala desk can be fixed at a minimum of 15 cm from the upper edge of the wall panel to the upper edge of the desk and at a minimum of 25 cm from the lower edge of the wall panel to the lower edge of the desk.

On wall panels H 40 cm desks can be fixed just in one position, while on wall panels H 60 and H 90 cm they can be fixed every 5 cm in height, following the limitation as per below diagram.

Please specify the position of the desk on the wall panel, in your order.

## 120 L panel and 120 L desk

non-reducible length

Height of 60/90 H panels can be reduced down to 40 cm without any surcharge