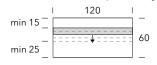

## ALA Positions

The Ala desk can be fixed at a minimum of 15 cm from the upper edge of the wall panel to the upper edge of the desk and at a minimum of 25 cm from the lower edge of the wall panel to the lower edge of the desk.

On wall panels H 40 cm desks can be fixed just in one position, while on wall panels H 60 and H 90 cm they can be fixed every 5 cm in height, following the limitation as per below diagram.

Please specify the position of the desk on the wall panel, in your order.

## 120 L panel and 120 L desk

non-reducible length

Height of 60/90 H panels can be reduced down to 40 cm without any surcharge