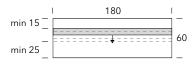

## ALA Positions

The Ala desk can be fixed at a minimum of 15 cm from the upper edge of the wall panel to the upper edge of the desk and at a minimum of 25 cm from the lower edge of the wall panel to the lower edge of the desk.

On wall panels H 40 cm desks can be fixed just in one position, while on wall panels H 60 and H 90 cm they can be fixed every 5 cm in height, following the limitation as per below diagram.

Please specify the position of the desk on the wall panel, in your order.