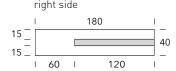

## W 180 panel and W 120 platform

The size can be reduced in W down to 120 cm without any surcharge H 60/90 panels can be reduced in H down to 40 cm without any surcharge