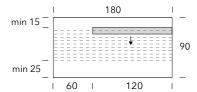

## ALA Positions

The Ala desk can be fixed at a minimum of 15 cm from the upper edge of the wall panel to the upper edge of the desk and at a minimum of 25 cm from the lower edge of the wall panel to the lower edge of the desk.

On wall panels H 40 cm desks can be fixed just in one position, while on wall panels H 60 and H 90 cm they can be fixed every 5 cm in height, following the limitation as per below diagram.

Please specify the position of the desk on the wall panel, in your order.

## W 180 panel and W 120 platform

The size can be reduced in W down to 120 cm without any surcharge H 60/90 panels can be reduced in H down to 40 cm without any surcharge