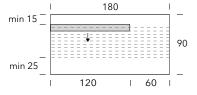

## ALA Positions

The Ala desk can be fixed at a minimum of 15 cm from the upper edge of the wall panel to the upper edge of the desk and at a minimum of 25 cm from the lower edge of the wall panel to the lower edge of the desk.

On wall panels H 40 cm desks can be fixed just in one position, while on wall panels H 60 and H 90 cm they can be fixed every 5 cm in height, following the limitation as per below diagram.

Please specify the position of the desk on the wall panel, in your order.

## 120 L panel and 120 L desk

non-reducible length

Height of 60/90 H panels can be reduced down to 40 cm without any surcharge