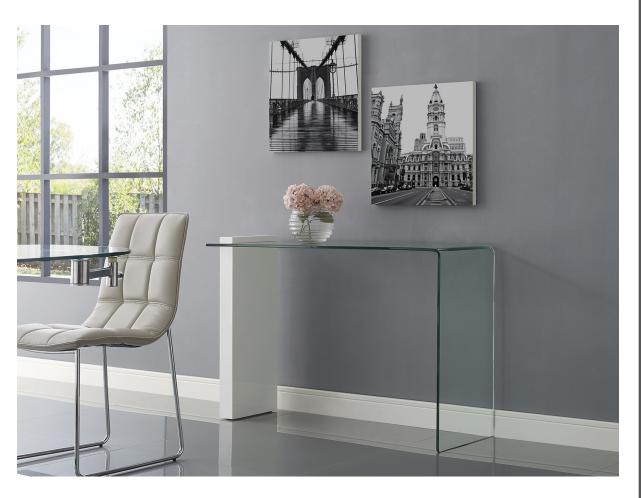

## CB-1154-CONSOLE-WH

casabianca

The BUONO console in high gloss white lacquer with clear glass by Casabianca Home features clean, modern lines adding a sophisticated look and edge to any room.

Our BUONO console is constructed using top commercial grade materials with glass, mdf exceptional quality that are made to last.

Size: 47.5 W x 16 D x 30 H in

| Product Weight 76 lbs | Max Weight Capacity 75 lbs | <b>UPC</b> 682055341897 |
|-----------------------|----------------------------|-------------------------|
| Materials             |                            | 1                       |
| Glass, MDF            |                            |                         |
| Assembly Level        |                            | Commercial Grade        |
| Partial Assembly      |                            | Yes                     |
| Fabric Content        |                            | Country of Orgin        |
|                       |                            | China                   |
| Ship Via ∟⊤∟          |                            |                         |