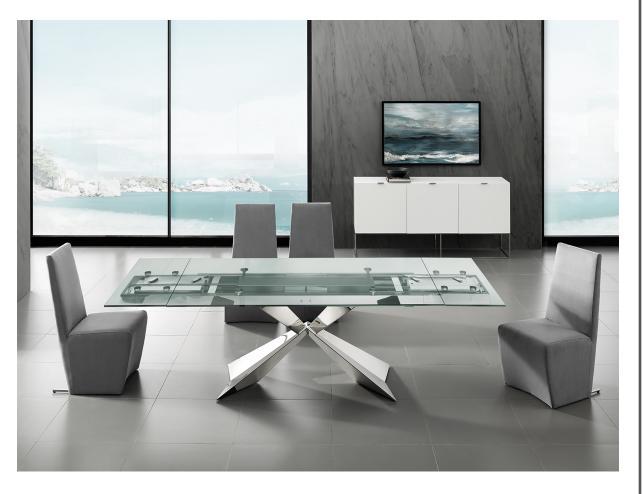

The CARRARA extendable motorized dining table in clear glass with polished stainless steel base by Talenti Casa features clean, modern lines adding a sophisticated look and edge to any room.

Our CARRARA motorized dining table seats 6-12 and is constructed using top materials with stainless steel, glass exceptional quality that are made to last.

Size: 71 W x 39.5 D x 30 H in (Ext: 71 - 103 in )

Includes: 12V Lithium Battery / 110v Charger / 2 Remote Controls / 2 Safety Lock Keys. (Patent Pending)

| Product Weig         | iht Max Weight Capacity | UPC              |
|----------------------|-------------------------|------------------|
| 292 lbs              | 150 lbs                 | 812354030974     |
| Materials            |                         |                  |
| Stainless            | steel, Glass            |                  |
| Assembly Le          | vel                     | Commercial Grade |
| Full Asser           | nbly Needed             | No               |
| Fabric Content Count |                         | Country of Orgin |
|                      |                         | China            |