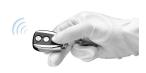

Size: 71 W x 39.5 D x 30 H in (Ext: 71 - 103 in )

Includes: 12V Lithium Battery / 110v Charger / 2 Remote Controls / 2 Safety Lock Keys. (Patent Pending)

| Product Weig         | iht Max Weight Capacity | UPC              |
|----------------------|-------------------------|------------------|
| 292 lbs              | 150 lbs                 | 812354030974     |
| Materials            |                         |                  |
| Stainless            | steel, Glass            |                  |
| Assembly Le          | vel                     | Commercial Grade |
| Full Asser           | nbly Needed             | No               |
| Fabric Content Count |                         | Country of Orgin |
|                      |                         | China            |