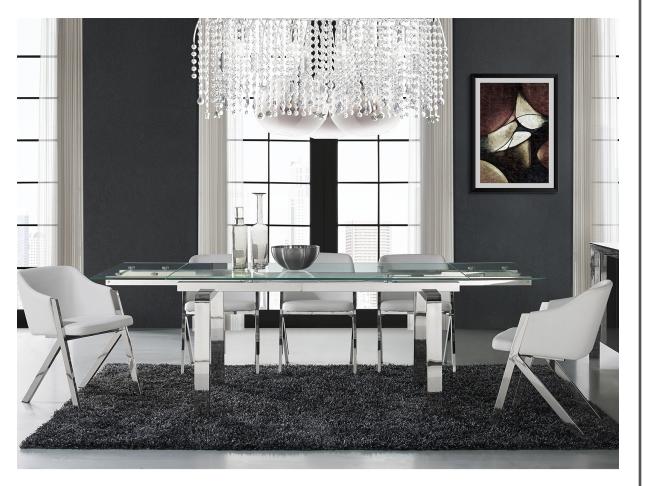

casabianca

The CLOUD extendable dining table in clear glass with polished stainless steel base by Casabianca Home features clean, modern lines adding a sophisticated look and edge to any room.

Our CLOUD dining table seats 6-8 and is constructed using top commercial grade materials with stainless steel, glass exceptional quality that are made to last.

Size: 63 W x 36 D x 30 H in (Ext: 63 - 86.5 in )

| Product Weight<br>150 lbs<br>Materials     | Max Weight Capacity<br>200 lbs | UPC<br>682055340746              |
|--------------------------------------------|--------------------------------|----------------------------------|
| Stainless steel, C                         | ilass                          |                                  |
| Assembly Level<br>Full Assembly N          | eeded                          | Commercial Grade                 |
| Fabric Content                             |                                | <b>Country of Orgin</b><br>China |
| Ship Via LTL                               |                                |                                  |
| Large pallet: 69 L x<br>Freight Class: 100 | 42 W x 16 H in (Total we       | eight: 251 lbs)                  |