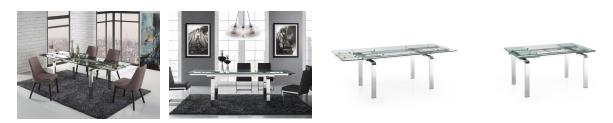

casabianca

The CLOUD extendable dining table in clear glass with polished stainless steel base by Casabianca Home features clean, modern lines adding a sophisticated look and edge to any room.

Our CLOUD dining table seats 6-8 and is constructed using top commercial grade materials with stainless steel, glass exceptional quality that are made to last.

Size: 63 W x 36 D x 30 H in (Ext: 63 - 86.5 in )

| Product Weight<br>150 lbs<br>Materials     | Max Weight Capacity<br>200 lbs | UPC<br>682055340746              |
|--------------------------------------------|--------------------------------|----------------------------------|
| Stainless steel, C                         | ilass                          |                                  |
| Assembly Level<br>Full Assembly N          | eeded                          | Commercial Grade                 |
| Fabric Content                             |                                | <b>Country of Orgin</b><br>China |
| Ship Via LTL                               |                                |                                  |
| Large pallet: 69 L x<br>Freight Class: 100 | 42 W x 16 H in (Total we       | eight: 251 lbs)                  |