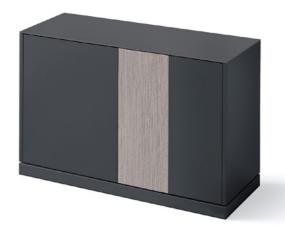

### Material

Sideboard. Body with lacquered melamine sides and two lateral doors with inside tempered transparent glass shelf. Lacquered melamine, ash, walnut veneered, marble or ceramic central door with inside tempered transparent glass shelf (same shelf for central and right door). Lacquered, ash or walnut veneered plinth. Tempered acid-etched glass, marble or ceramic to.

# Contour-125

Personalization is the great plus of this sideboard of an intentionally clear-cut profile as it has been conceived to adjust its aspect according to the client's inclination. The configurator designed for Contour system enables you to bring together numerous materials and to realize 525 combinations involving its body, doors, plinth and top.