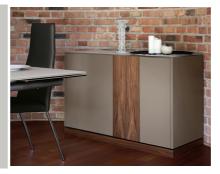

# Contour-125

### Material

Sideboard. Body with lacquered melamine sides and two lateral doors with inside tempered transparent glass shelf. Lacquered melamine, ash, walnut veneered, marble or ceramic central door with inside tempered transparent glass shelf (same shelf for central and right door). Lacquered, ash or walnut veneered plinth. Tempered acid-etched glass, marble or ceramic to.

# Contour-125

Personalization is the great plus of this sideboard of an intentionally clear-cut profile as it has been conceived to adjust its aspect according to the client's inclination. The configurator designed for Contour system enables you to bring together numerous materials and to realize 525 combinations involving its body, doors, plinth and top.