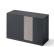

### Material

Sideboard. Body with lacquered melamine sides and two lateral doors with inside tempered transparent glass shelf. Lacquered melamine, ash, walnut veneered, marble or ceramic central door with inside tempered transparent glass shelf (same shelf for central and right door). Lacquered, ash or walnut veneered plinth. Tempered acid-etched glass, marble or ceramic to.

# Contour-125

Personalization is the great plus of this sideboard of an intentionally clear-cut profile as it has been conceived to adjust its aspect according to the client's inclination. The configurator designed for Contour system enables you to bring together numerous materials and to realize 525 combinations involving its body, doors, plinth and top.