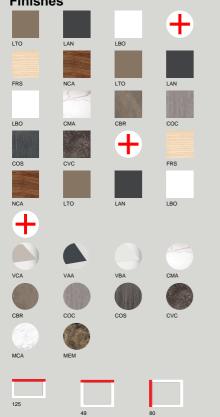

#### **Finishes**

# Contour-125

Personalization is the great plus of this sideboard of an intentionally clear-cut profile as it has been conceived to adjust its aspect according to the client's inclination. The configurator designed for Contour system enables you to bring together numerous materials and to realize 525 combinations involving its body, doors, plinth and top.