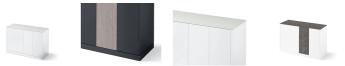

### Material

Sideboard. Body with lacquered melamine sides and two lateral doors with inside tempered transparent glass shelf. Lacquered melamine, ash, walnut veneered, marble or ceramic central door with inside tempered transparent glass shelf (same shelf for central and right door). Lacquered, ash or walnut veneered plinth. Tempered acid-etched glass, marble or ceramic to.

# Contour-125

Personalization is the great plus of this sideboard of an intentionally clear-cut profile as it has been conceived to adjust its aspect according to the client's inclination. The configurator designed for Contour system enables you to bring together numerous materials and to realize 525 combinations involving its body, doors, plinth and top.