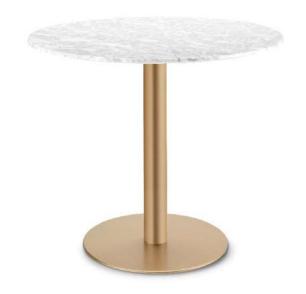

## Doni 73

FG 485.00 design Giofra

Tavolo con base in acciaio verniciato oro, nero o bronzo spazzolato. Piano in marmo.

Table with a black, gold or brushed and brasspainted steel base. Marble top.

Peso/Weight: 52,1 kg

## Materiali / Materials

Rivestimento: -Seat upholstery: -

Finiture: Verniciato oro / nero o spazzolato

Finish: Gold / black or brushed

Base: Acciaio Base: Steel

Top: Marmi come da collezione Top: Marble in our collection