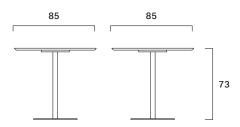

## Doni 73

FG 485.00 design Giofra

Tavolo con base in acciaio verniciato oro, nero o bronzo spazzolato. Piano in marmo.

Table with a black, gold or brushed and brasspainted steel base. Marble top.

Peso/Weight: 52,1 kg

Cubaggio/Cubage: 0,22 m³ 25,0 Kg 80x53x53 cm

0,07 m<sup>3</sup> 34,6 Kg 91x91x8 cm