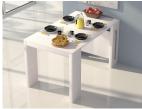

Size: 31.5 W x 17.5 D x 30 H in (Ext: 17.5 - 73 in )

This unique console table converts into a full dining table when fully opened.

| Product Weight       | <b>Max Weight Capacity</b> | UPC              |
|----------------------|----------------------------|------------------|
| 105 lbs              | 150 lbs                    | 682055342061     |
| Materials            |                            |                  |
| MDF, Melamine        | laminate                   |                  |
| Assembly Level       |                            | Commercial Grade |
| Full Assembly Needed |                            | Yes              |
| Fabric Content       |                            | Country of Orgin |
| Ship Via LTL         |                            |                  |