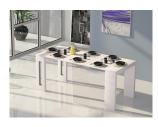

The ERIKA extendable console in white wood grain melamine by Casabianca Home features clean, modern lines adding a sophisticated look and edge to any room.

Our Italian made ERIKA console seats 8 is constructed using top commercial grade materials with mdf, melamine laminate exceptional quality that are made to last.

Size: 31.5 W x 17.5 D x 30 H in (Ext: 17.5 - 73 in )

This unique console table converts into a full dining table when fully opened.

| Product Weight       | <b>Max Weight Capacity</b> | UPC              |
|----------------------|----------------------------|------------------|
| 105 lbs              | 150 lbs                    | 682055342061     |
| Materials            |                            |                  |
| MDF, Melamine        | laminate                   |                  |
| Assembly Level       |                            | Commercial Grade |
| Full Assembly Needed |                            | Yes              |
| Fabric Content       |                            | Country of Orgin |
| Ship Via LTL         |                            |                  |