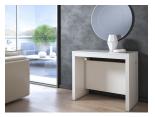

The ERIKA extendable console in white wood grain melamine by Casabianca Home features clean, modern lines adding a sophisticated look and edge to any room.

Our Italian made ERIKA console seats 8 is constructed using top commercial grade materials with mdf, melamine laminate exceptional quality that are made to last.

Size: 31.5 W x 17.5 D x 30 H in (Ext: 17.5 - 73 in )

This unique console table converts into a full dining table when fully opened.

| Product Weight       | <b>Max Weight Capacity</b> | UPC              |
|----------------------|----------------------------|------------------|
| 105 lbs              | 150 lbs                    | 682055342061     |
| Materials            |                            |                  |
| MDF, Melamine        | laminate                   |                  |
| Assembly Level       |                            | Commercial Grade |
| Full Assembly Needed |                            | Yes              |
| Fabric Content       |                            | Country of Orgin |
| Ship Via LTL         |                            |                  |