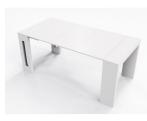

The ERIKA extendable console in white wood grain melamine by Casabianca Home features clean, modern lines adding a sophisticated look and edge to any room.

Our Italian made ERIKA console seats 8 is constructed using top commercial grade materials with mdf, melamine laminate exceptional quality that are made to last.

Size: 31.5 W x 17.5 D x 30 H in (Ext: 17.5 - 73 in )

This unique console table converts into a full dining table when fully opened.

| Product Weight       | <b>Max Weight Capacity</b> | UPC              |
|----------------------|----------------------------|------------------|
| 105 lbs              | 150 lbs                    | 682055342061     |
| Materials            |                            |                  |
| MDF, Melamine        | laminate                   |                  |
| Assembly Level       |                            | Commercial Grade |
| Full Assembly Needed |                            | Yes              |
| Fabric Content       |                            | Country of Orgin |
| Ship Via LTL         |                            |                  |