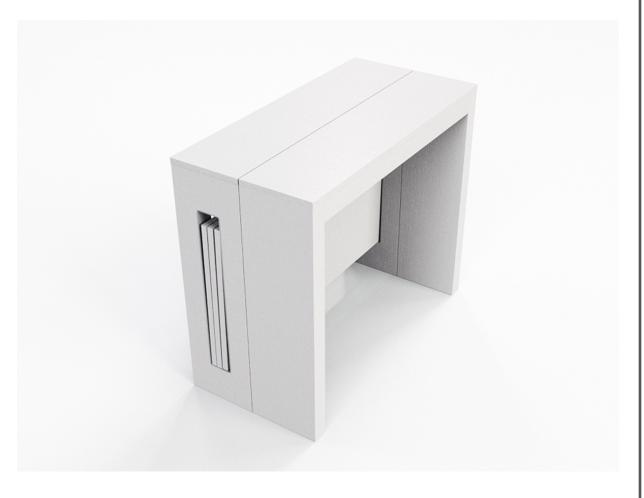

The ERIKA extendable console in white wood grain melamine by Casabianca Home features clean, modern lines adding a sophisticated look and edge to any room.

Our Italian made ERIKA console seats 8 is constructed using top commercial grade materials with mdf, melamine laminate exceptional quality that are made to last.

Size: 31.5 W x 17.5 D x 30 H in (Ext: 17.5 - 73 in )

This unique console table converts into a full dining table when fully opened.

| Product Weight       | <b>Max Weight Capacity</b> | UPC              |
|----------------------|----------------------------|------------------|
| 105 lbs              | 150 lbs                    | 682055342061     |
| Materials            |                            |                  |
| MDF, Melamine        | laminate                   |                  |
| Assembly Level       |                            | Commercial Grade |
| Full Assembly Needed |                            | Yes              |
| Fabric Content       |                            | Country of Orgin |
| Ship Via LTL         |                            |                  |