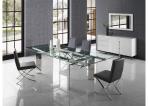

The EUPHORIA extendable dining table in clear glass with polished stainless steel base by Casabianca Home features clean, modern lines adding a sophisticated look and edge to any room.

Our EUPHORIA dining table seats 10-14 and is constructed using top commercial grade materials with stainless steel, glass exceptional quality that are made to last.