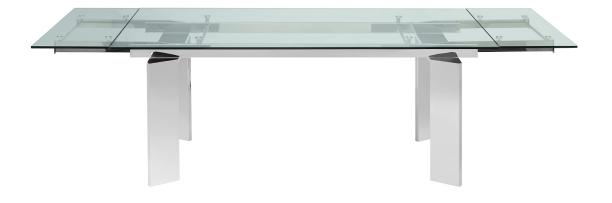

The EUPHORIA extendable dining table in clear glass with polished stainless steel base by Casabianca Home features clean, modern lines adding a sophisticated look and edge to any room.

Our EUPHORIA dining table seats 10-14 and is constructed using top commercial grade materials with stainless steel, glass exceptional quality that are made to last.

Size: 78 W x 47 D x 30 H in (Ext: 78 - 106.5 in )

| Product Weight     | <b>Max Weight Capacity</b> | UPC              |
|--------------------|----------------------------|------------------|
| 275 lbs            | 200 lbs                    | 682055344904     |
| Materials          |                            |                  |
| Stainless steel, ( | Glass                      |                  |
| Assembly Level     |                            | Commercial Grade |
| Full Assembly N    | leeded                     | Yes              |
| Fabric Content     |                            | Country of Orgin |
|                    |                            | China            |
| Chin Vin I T       |                            |                  |