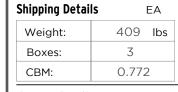

Ship Via L⊤L

X-Large pallet: 85 L x 49 W x 18 H in (Total weight: 409 lbs) Freight Class: 100