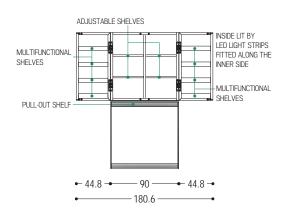

Multifunctional storage unit in blockboard with double doors and drawers in solid wood assembled with dovetail joints, characterized by a structure in iron. The unit and the interior accessories are designed to meet storage and functional needs: depending on the version (RESERVE, STORAGE or VANITY) it is conceived to organize wine and spirit bottles and cigars, dishes and glasses or cosmetics, perfumes, jewels and various accessories. The doors are also conceived as containers and between the unit and the lower structure there is a useful pull-out shelf. The inside is illuminated by LED strips along the inner side or in the top, activated automatically via sensors when the doors are opened.

STANDARD COMPOSITION: SEE TECHNICAL DRAWINGS ADDITIONAL ACCESSORIES: SEE INTRODUCTION

STANDARD VERSION: IRON HANDLE, PROFILE AND BASE LACQUERED IRONDUST COLOUR (B2); DRAWERS AND PULL-OUT SHELVES WITH PUSH-PULL SYSTEM, ON METAL RUNNERS

#### ATTENTION: WALL FIXING COMPULSORY

| CODE                | SIZE                        | HANDLE, PROFILE AND BASE | A1 | A2 | A4 |
|---------------------|-----------------------------|--------------------------|----|----|----|
| CAMBUSA_FLY RESERVE | W.90/180,6 x D.52,2 x H.180 | B2                       | •  | •  | •  |
|                     |                             | В3                       | •  | •  |    |
| CAMBUSA_FLY_STORAGE | W.90/180,6 x D.52,2 x H.180 | B2                       | •  | •  |    |
|                     |                             | В3                       | •  | •  |    |
| CAMBUSA_FLY_VANITY  | W.90/180,6 x D.52,2 x H.180 | B2                       | •  | •  |    |
|                     |                             | В3                       | •  | •  |    |