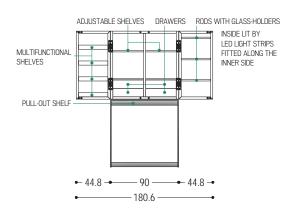

Multifunctional storage unit in blockboard with double doors and drawers in solid wood assembled with dovetail joints, characterized by a structure in iron. The unit and the interior accessories are designed to meet storage and functional needs: depending on the version (RESERVE, STORAGE or VANITY) it is conceived to organize wine and spirit bottles and cigars, dishes and glasses or cosmetics, perfumes, jewels and various accessories. The doors are also conceived as containers and between the unit and the lower structure there is a useful pull-out shelf. The inside is illuminated by LED strips along the inner side or in the top, activated automatically via sensors when the doors are opened.

STANDARD COMPOSITION: SEE TECHNICAL DRAWINGS ADDITIONAL ACCESSORIES: SEE INTRODUCTION

STANDARD VERSION: IRON HANDLE, PROFILE AND BASE LACQUERED IRONDUST COLOUR (B2); DRAWERS AND PULL-OUT SHELVES WITH PUSH-PULL SYSTEM, ON METAL RUNNERS