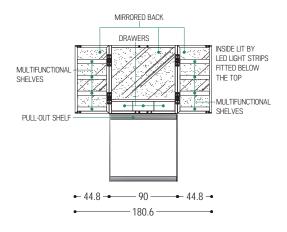

Multifunctional storage unit in blockboard with double doors and drawers in solid wood assembled with dovetail joints, characterized by a structure in iron. The unit and the interior accessories are designed to meet storage and functional needs: depending on the version (RESERVE, STORAGE or VANITY) it is conceived to organize wine and spirit bottles and cigars, dishes and glasses or cosmetics, perfumes, jewels and various accessories. The doors are also conceived as containers and between the unit and the lower structure there is a useful pull-out shelf. The inside is illuminated by LED strips along the inner side or in the top, activated automatically via sensors when the doors are opened.

STANDARD COMPOSITION: SEE TECHNICAL DRAWINGS ADDITIONAL ACCESSORIES: SEE INTRODUCTION

STANDARD VERSION: IRON HANDLE, PROFILE AND BASE LACQUERED IRONDUST COLOUR (B2); DRAWERS AND PULL-OUT SHELVES WITH PUSH-PULL SYSTEM, ON METAL RUNNERS

#### ATTENTION: WALL FIXING COMPULSORY

| CODE                | SIZE                        | HANDLE, PROFILE AND BASE | A1 | A2 | A4 |
|---------------------|-----------------------------|--------------------------|----|----|----|
| CAMBUSA_FLY RESERVE | W.90/180,6 x D.52,2 x H.180 | B2                       | •  | •  | •  |
|                     |                             | В3                       | •  | •  |    |
| CAMBUSA_FLY_STORAGE | W.90/180,6 x D.52,2 x H.180 | B2                       | •  | •  |    |
|                     |                             | В3                       | •  | •  |    |
| CAMBUSA_FLY_VANITY  | W.90/180,6 x D.52,2 x H.180 | B2                       | •  | •  |    |
|                     |                             | В3                       | •  | •  |    |