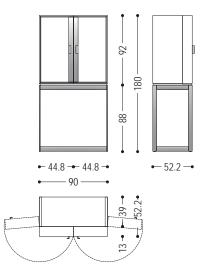

#### ATTENTION: WALL FIXING COMPULSORY

| CODE                | SIZE                        | HANDLE, PROFILE AND BASE | A1 | A2 | A4 |
|---------------------|-----------------------------|--------------------------|----|----|----|
| CAMBUSA_FLY RESERVE | W.90/180,6 x D.52,2 x H.180 | B2                       | •  | •  | •  |
|                     |                             | В3                       | •  | •  |    |
| CAMBUSA_FLY_STORAGE | W.90/180,6 x D.52,2 x H.180 | B2                       | •  | •  |    |
|                     |                             | В3                       | •  | •  |    |
| CAMBUSA_FLY_VANITY  | W.90/180,6 x D.52,2 x H.180 | B2                       | •  | •  |    |
|                     |                             | В3                       | •  | •  |    |