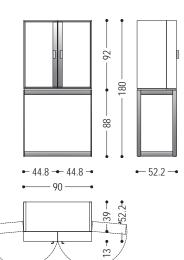

STANDARD COMPOSITION: SEE TECHNICAL DRAWINGS ADDITIONAL ACCESSORIES: SEE INTRODUCTION

STANDARD VERSION: IRON HANDLE, PROFILE AND BASE LACQUERED IRONDUST COLOUR (B2); DRAWERS AND PULL-OUT SHELVES WITH PUSH-PULL SYSTEM, ON METAL RUNNERS

#### ATTENTION: WALL FIXING COMPULSORY

| CODE                | SIZE                        | HANDLE, PROFILE AND BASE | A1 | A2 | A4 |
|---------------------|-----------------------------|--------------------------|----|----|----|
| CAMBUSA_FLY RESERVE | W.90/180,6 x D.52,2 x H.180 | B2                       | •  | •  | •  |
|                     |                             | В3                       | •  | •  |    |
| CAMBUSA_FLY_STORAGE | W.90/180,6 x D.52,2 x H.180 | B2                       | •  | •  |    |
|                     |                             | В3                       | •  | •  |    |
| CAMBUSA_FLY_VANITY  | W.90/180,6 x D.52,2 x H.180 | B2                       | •  | •  |    |
|                     |                             | В3                       | •  | •  |    |