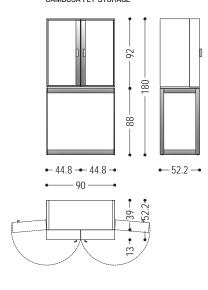

#### ATTENTION: WALL FIXING COMPULSORY

| CODE                | SIZE                        | HANDLE, PROFILE AND BASE | A1 | A2 | A4 |
|---------------------|-----------------------------|--------------------------|----|----|----|
| CAMBUSA_FLY RESERVE | W.90/180,6 x D.52,2 x H.180 | B2                       | •  | •  | •  |
|                     |                             | В3                       | •  | •  |    |
| CAMBUSA_FLY_STORAGE | W.90/180,6 x D.52,2 x H.180 | B2                       | •  | •  |    |
|                     |                             | В3                       | •  | •  |    |
| CAMBUSA_FLY_VANITY  | W.90/180,6 x D.52,2 x H.180 | B2                       | •  | •  |    |
|                     |                             | В3                       | •  | •  |    |

#### CAMBUSA FLY STORAGE