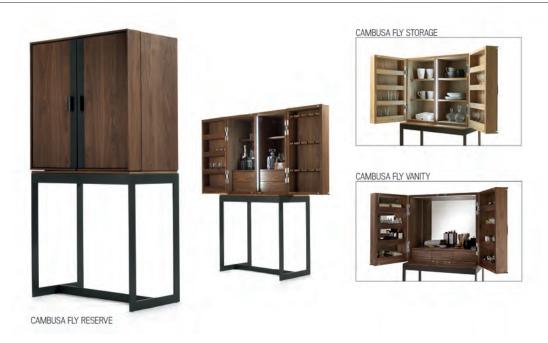

Multifunctional storage unit in blockboard with double doors and drawers in solid wood assembled with dovetail joints, characterized by a structure in iron. The unit and the interior accessories are designed to meet storage and functional needs: depending on the version (RESERVE, STORAGE or VANITY) it is conceived to organize wine and spirit bottles and cigars, dishes and glasses or cosmetics, perfumes, jewels and various accessories. The doors are also conceived as containers and between the unit and the lower structure there is a useful pull-out shelf. The inside is illuminated by LED strips along the inner side or in the top, activated automatically via sensors when the doors are opened.

#### CAMBUSA FLY RESERVE

#### CAMBUSA FLY STORAGE

#### CAMBUSA FLY VANITY