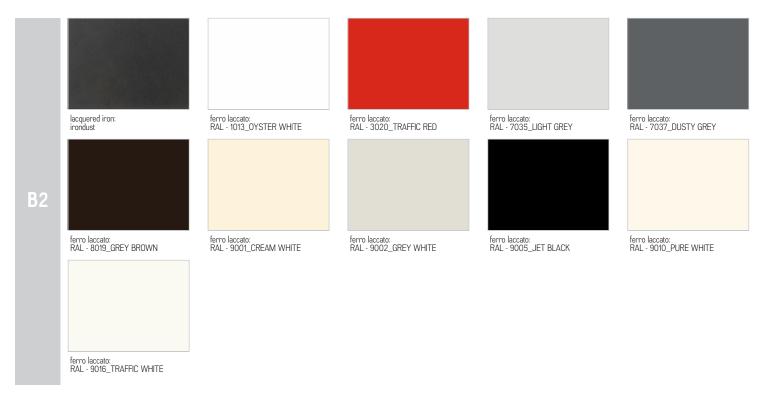

#### **AVAILABLE FINISHES:**

A1: walnut without knots, walnut with knots

A2: oak without knots, oak with knots, cherry, maple

A4: oak without knots pigmented: total black oak with knots pigmented: total black

N.B.: pigmented surfaces only outside, inside oak

**B2:** lacquered iron: irondust, RAL (only selected colours)

B3: lacquered iron matt brushed effect: aged bronze, stainless steel, titanium

N.B.: UPON REQUEST INSIDE OF DRAWERS IN SCENTED CEDARWOOD, SAME PRICE