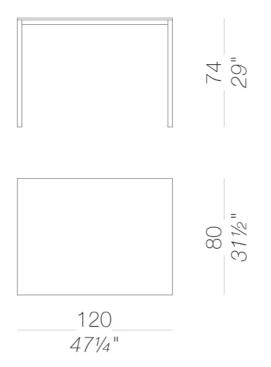

### P07 | Rectangular office table 120x80 H74

Table with aluminium frame powder coated available in several dimensions. Top in HPL 10 mm. white or HPL blanched oak.