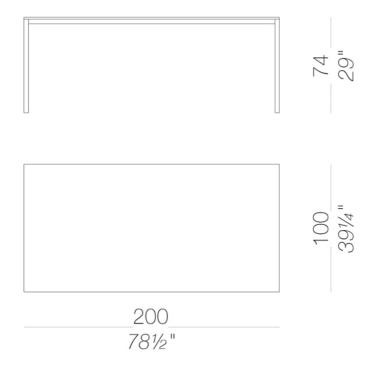

## P13 | Rectangular office table 200x100 H74

Table with aluminium frame powder coated available in several dimensions. Top in HPL 10 mm. white or HPL blanched oak.