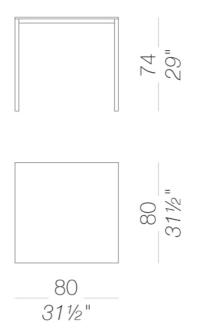

#### P08 | Square office table 80x80 H74

Table with aluminium frame powder coated available in several dimensions. Top in HPL 10 mm. white or HPL blanched oak.