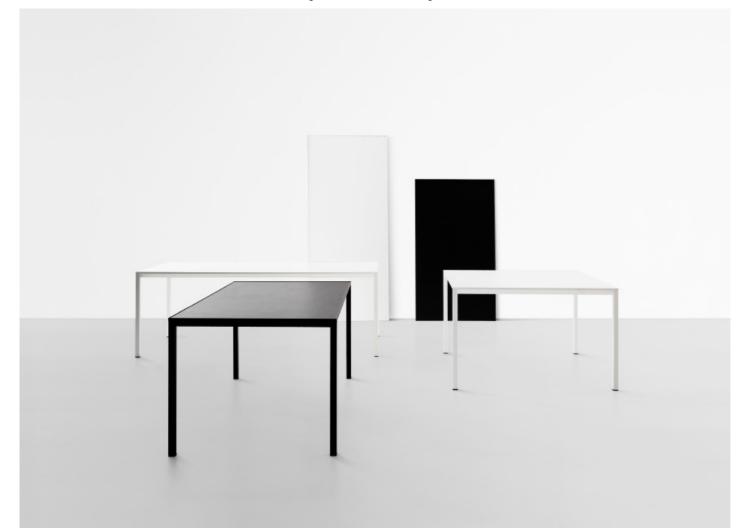

A minimalist shape that defines every moment of the day. With its simple virtuous, square or rectangular profile, the FRAME table elegantly and discreetly finds a place in the home or the office. Its aluminium frame provides lightness, whereas its highly elegant white colour embraces countless gestures and thoughts.

# FRAME Romano Marcato | 2007