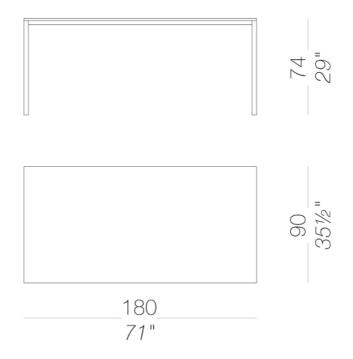

### P10 | Rectangular office table 180x90 H74

Table with aluminium frame powder coated available in several dimensions. Top in HPL 10 mm. white or HPL blanched oak.