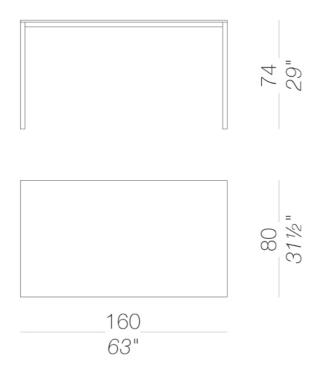

### P12 | Rectangular office table 160x80 H74

Table with aluminium frame powder coated available in several dimensions. Top in HPL 10 mm. white or HPL blanched oak.