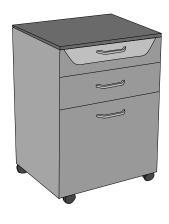

## HAVEN COLLECTION

The primal yet contemporary form of our popular Hyper collection is the central motif of this chic yet practical work environment. Fashion meets functionality in this striking system, ideal for your home office or your corner office. All your power access and wire management needs are addressed—we've included a prewired power strip with surge protector, phone line, and cable hookup. Just open the magnetically-latched fold-down access panel, make your connections, and simply close the panel—no tools needed. You can run all your cables through the access grommet on the generous desktop, which features a dynamic inset Sable or Caviar acid-etched glass "blotter" which reinforces the flattened arch theme while concealing a champagne-fronted keyboard tray/pencil drawer. The dynamic arched body, clad in stainless steel panels and rich walnut veneer, artfully conceals all wiring and connectors. There's also a rolling file cart, which mimics the flattened arch desk top with contrasting stainless and walnut drawer fronts and handles. Add the companion credenza and bookcase to complete the most stunning workplace ensemble available today. Haven desk and Haven file cart, credenza, and bookcase are available in any Elite powder-coat finish, with either Sable or Caviar etched tempered glass. Walnut veneer components are available in a variety of finishes. Haven credenza, bookcase, and buffet also available.

1009 Desk 36d x 72w x 29.5h

1010 File Cart 20.25d x 18.5w x 27h