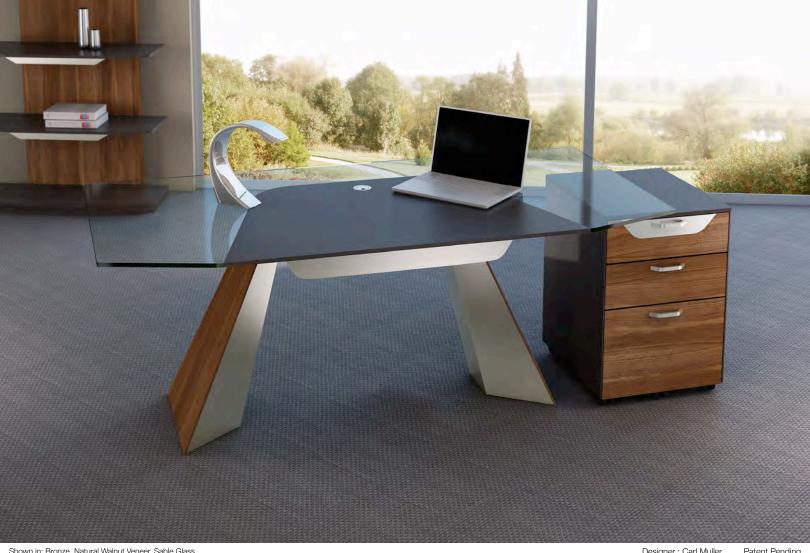

## **HAVEN** COLLECTION

Shown in: Bronze, Natural Walnut Veneer, Sable Glass

Designer : Carl Muller

Patent Pending

## HAVEN COLLECTION

The primal yet contemporary form of our popular Hyper collection is the central motif of this chic yet practical work environment. Fashion meets functionality in this striking system, ideal for your home office or your corner office. All your power access and wire management needs are addressed—we've included a prewired power strip with surge protector, phone line, and cable hookup. Just open the magnetically-latched fold-down access panel, make your connections, and simply close the panel—no tools needed. You can run all your cables through the access grommet on the generous desktop, which features a dynamic inset Sable or Caviar acid-etched glass "blotter" which reinforces the flattened arch theme while concealing a champagne-fronted keyboard tray/pencil drawer. The dynamic arched body, clad in stainless steel panels and rich walnut veneer, artfully conceals all wiring and connectors. There's also a rolling file cart, which mimics the flattened arch desk top with contrasting stainless and walnut drawer fronts and handles. Add the companion credenza and bookcase to complete the most stunning workplace ensemble available today. Haven desk and Haven file cart, credenza, and bookcase are available in any Elite powder-coat finish, with either Sable or Caviar etched tempered glass. Walnut veneer components are available in a variety of finishes. Haven credenza, bookcase, and buffet also available.

1009 Desk 36d x 72w x 29.5h

1010 File Cart 20.25d x 18.5w x 27h