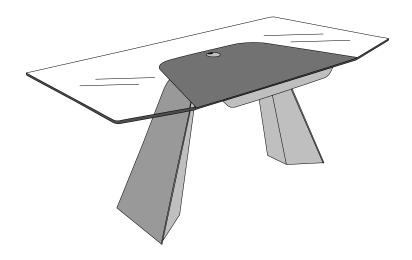

## HAVEN COLLECTION

The primal yet contemporary form of our popular Hyper collection is the central motif of this chic yet practical work environment. Fashion meets functionality in this striking system, ideal for your home office or your corner office. All your power access and wire management needs are addressed—we've included a prewired power strip with surge protector, phone line, and cable hookup. Just open the magnetically-latched fold-down access panel, make your connections, and simply close the panel—no tools needed. You can run all your cables through the access grommet on the generous desktop, which features a dynamic inset Sable or Caviar acid-etched glass "blotter" which reinforces the flattened arch theme while concealing a champagne-fronted keyboard tray/pencil drawer. The dynamic arched body, clad in stainless steel panels and rich walnut veneer, artfully conceals all wiring and connectors. There's also a rolling file cart, which mimics the flattened arch desk top with contrasting stainless and walnut drawer fronts and handles. Add the companion credenza and bookcase to complete the most stunning workplace ensemble available today. Haven desk and Haven file cart, credenza, and bookcase are available in any Elite powder-coat finish, with either Sable or Caviar etched tempered glass. Walnut veneer components are available in a variety of finishes. Haven credenza, bookcase, and buffet also available.

1009 Desk 36d x 72w x 29.5h

1010 File Cart 20.25d x 18.5w x 27h