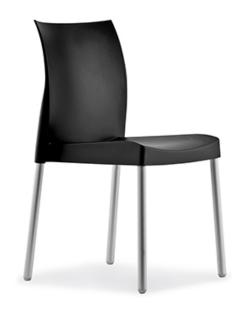

4/25/2019 Chair ICE 800

DESIGN:

CLAUDIO DONDOLI - MARCO POCCI

Ice chair with polypropylene shell, UV ray resistant. Colours: orange, green, red, ivory, brown, anthracite grey, blue and black. The legs in anodized aluminium tube diametre mm 28 make the chair suitable even for outside use.

Ice is light and stackable, suitable for use in public environments.

Available with side linking device in grey polypropylene to be applied to the legs making it suitable for meeting rooms

INFORMATION REQUEST