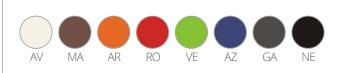

4/25/2019 Chair ICE 800

DESIGN:

CLAUDIO DONDOLI - MARCO POCCI

Ice chair with polypropylene shell, UV ray resistant. Colours: orange, green, red, ivory, brown, anthracite grey, blue and black. The legs in anodized aluminium tube diametre mm 28 make the chair suitable even for outside use.

LEGEND FINISHES

4/25/2019 Chair ICE 800

Covering (code 800.8) Linking device (code 840)

ring (code 800.8) PRESS