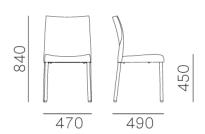

4/25/2019 Chair ICE 800

DESIGN:

CLAUDIO DONDOLI - MARCO POCCI

Ice chair with polypropylene shell, UV ray resistant. Colours: orange, green, red, ivory, brown, anthracite grey, blue and black. The legs in anodized aluminium tube diametre mm 28 make the chair suitable even for outside use.

Ice is light and stackable, suitable for use in public environments.

Available with side linking device in grey polypropylene to be applied to the legs making it suitable for meeting rooms

INFORMATION REQUEST