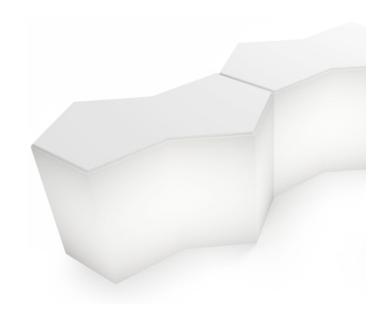

## ICEBERG IBE\_BI

DESIGN: CLAUDIO DONDOLI - MARCO POCCI

Modular bar counter or buffet high table. Ideal for outdoor bar by the pool, at the beach, in the garden for a "happy hour" or a snack. In high-density roto-moulded polyethylene. The modules, with a double pentagon shape, are conceived to create endless combinations. It can have shelves inside and a top to complete the surface. It can also be equipped with internal lighting system.