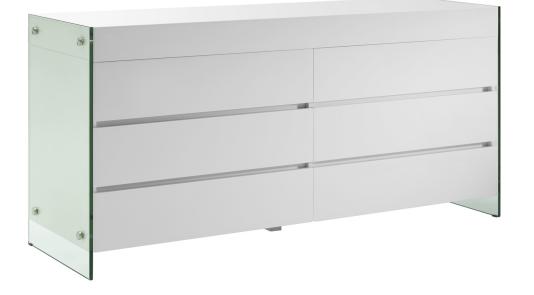

The IL VETRO dresser in high gloss white lacquer with glass by Casabianca Home features clean, modern lines adding a sophisticated look and edge to any room.

Our IL VETRO dresser is constructed using top commercial grade materials with glass, mdf and features 6 drawers with soft closing mechanism exceptional quality that are made to last.

Size: 63 W x 18 D x 29.5 H in

| Product Weight                     | Max Weight Capacity       | <b>UPC</b><br>682055344997 |  |
|------------------------------------|---------------------------|----------------------------|--|
| Materials<br>Glass, MDF            |                           |                            |  |
| Assembly Level<br>Partial Assembly |                           | Commercial Grade           |  |
| Fabric Content                     | Country of Orgin<br>China |                            |  |
| Ship Via LTL                       |                           |                            |  |