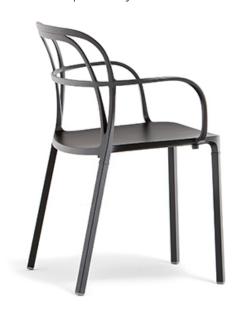

## INTRIGO 3715

DESIGN: CLAUDIO DONDOLI - MARCO POCCI

A combination of lines which twist harmoniously creating an involving, minimal silhouette. The efficient die-casting aluminium technology guarantees solidity and allows to achieve different sections for back, armrests and legs. Intrigo is an elegant seat which easily fits into very different environments.

Seat and back cushions are also available.

INFORMATION REQUEST

79%

360° | Gallery

4/25/2019