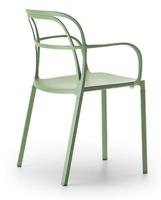

## INTRIGO 3715

DESIGN: CLAUDIO DONDOLI - MARCO POCCI

A combination of lines which twist harmoniously creating an involving, minimal silhouette. The efficient die-casting aluminium technology guarantees solidity and allows to achieve different sections for back, armrests and legs. Intrigo is an elegant seat which easily fits into very different environments.

Seat and back cushions are also available.

INFORMATION REQUEST

79%

360° | Gallery

4/25/2019