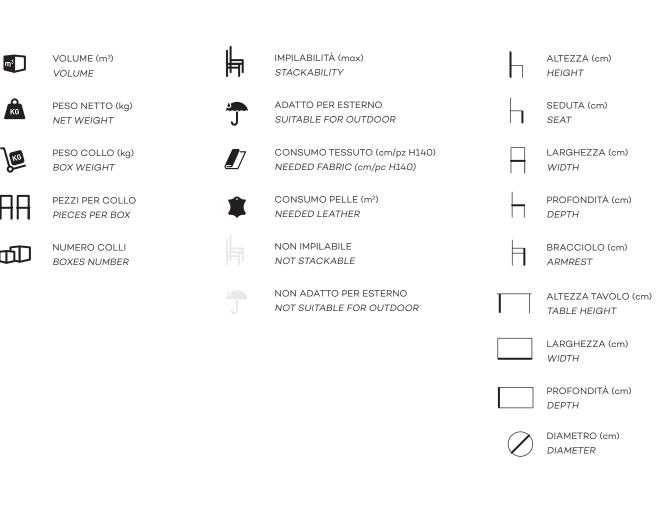

**D** = DISASSEMBLATO / DISASSEMBLED

▲ = CONSUMO OTTIMIZZATO PER 2 PEZZI E MULTIPLI / USE OPTIMIZED FOR 2 PIECES AND MULTIPLE

### → VI INVITIAMO A LEGGERE LE NOTE, CONTENGONO INFORMAZIONI IMPORTANTI → PLEASE READ CAREFULLY THE NOTES, WHICH CONTAIN IMPORTANT INFORMATION