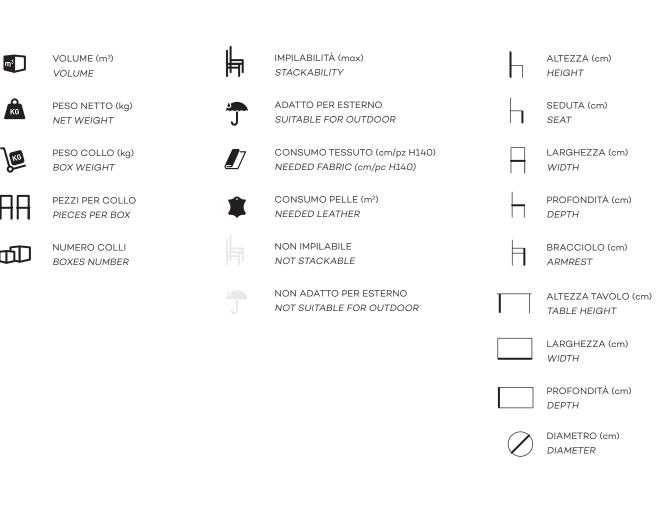

**D** = DISASSEMBLATO / DISASSEMBLED

▲ = CONSUMO OTTIMIZZATO PER 2 PEZZI E MULTIPLI / USE OPTIMIZED FOR 2 PIECES AND MULTIPLE

### → VI INVITIAMO A LEGGERE LE NOTE, CONTENGONO INFORMAZIONI IMPORTANTI → PLEASE READ CAREFULLY THE NOTES, WHICH CONTAIN IMPORTANT INFORMATION

| KIYUMI AR WOOD                       | DESIGN: TOMOYA TABUCHI         1061                                                                                                                                                                                                                                      |
|--------------------------------------|--------------------------------------------------------------------------------------------------------------------------------------------------------------------------------------------------------------------------------------------------------------------------|
|                                      | Description: 4-legs chair with armrests with black painted steel frame and tinted ash veneered plywood seat and backrest.                                                                                                                                                |
|                                      | Use: indoor                                                                                                                                                                                                                                                              |
|                                      |                                                                                                                                                                                                                                                                          |
|                                      |                                                                                                                                                                                                                                                                          |
| END USE                              | Seating suitable to furnish different areas: bars, restaurants, public spaces, libraries, waiting rooms but also perfect to fit into residential spaces.                                                                                                                 |
| COMPONENTS                           | The <b>frame</b> is composed of metal tubes, round section, Ø16 mm, powder coated with the following colours: black (M7)                                                                                                                                                 |
|                                      | <b>Seat</b> and <b>back</b> are in ash veneered plywood, moulded and curved, available with the following finishings: ash stained oak (T2), natural ash (T3), white aniline ash (T4), black aniline ash (T5) and wengè aniline ash (T8). Wood is water-based varnished.  |
|                                      | Available <b>fixed cushion</b> (art.1063) padded with cfc-free polyurethane foam and upholstered with fabric chosen by customer. Used fabric 30 cm. Used leather 0,50 m3. <b>Plastic carter</b> allows stackability for upholstered version.                             |
|                                      | <b>Gliders</b> are made of plastic material, black coloured, adjustable. Available adjustable feet with felt glides and metal glides for carpet                                                                                                                          |
|                                      | Packaging is made of an undulated double wave cardboard box and protective elements.                                                                                                                                                                                     |
| CERTIFICATIONS                       | Fabrics, simil-leather and leather as "Materials" folder, downloadable from website.                                                                                                                                                                                     |
|                                      | <b>REACH</b> : is the European Union regulation that addresses the production and use of chemical substances.<br>This product contains only substances compliant with the abovementioned regulation and does not contain any<br>"substance of very high concern" (SVHC). |
| ORDINARY CLEANING<br>AND MAINTENANCE | Any spills should be wiped up immediately with a clean, dry rag.<br>Use neutral detergents only.<br>Avoid cleaning with abrasive sponges.                                                                                                                                |
| EXTRAORDINARY MAINTENANCE            | Supplier suggested personnel only.                                                                                                                                                                                                                                       |
| PRECAUTIONS FOR USE                  | The chair must be used with its four legs resting on the floor at all times.<br>Do not sit on the back.                                                                                                                                                                  |
|                                      | Do not stand on the chair.<br>Check periodically that the screws are correctly tightened.                                                                                                                                                                                |
|                                      | Be careful not to sit off the seating centre.<br>Please keep away from any heating source.                                                                                                                                                                               |
|                                      | The product could change the colour and shade, if exposed to direct sunlight.                                                                                                                                                                                            |
|                                      | In case of children use, please consider the supervision of an adult.                                                                                                                                                                                                    |
|                                      | Arrmet srl is not liable for any damage that may result from the product misuse.                                                                                                                                                                                         |
|                                      | <b>Harmful substances</b><br>This product is not toxic nor hazardous to human health, animals or environment.                                                                                                                                                            |
|                                      | Waste disposal                                                                                                                                                                                                                                                           |
|                                      | Dispose this product responsibly after use at the end of its life.<br>Please utilise the waste collection and recycling service operated by your local authority, or take it to a suitable                                                                               |
|                                      | recycling point.<br>This products can be easily disassembled, facilitating disposal.                                                                                                                                                                                     |
| WARRANTY                             | 24 + 2 months as referred to in 99/44/CE European directive.                                                                                                                                                                                                             |