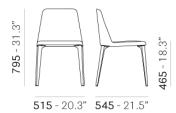

## Chair LAJA 880

POWDER COATED FOR INDOOR (VIEW LEGEND FINISHES)

FRAME FINISHES

FABRICS (VIEW LEGEND FINISHES)

LEGEND FINISHES

CERTIFICATIONS