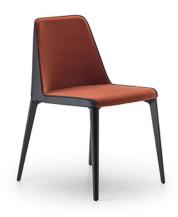

Chair LAJA 880

P

O)

DESIGN: ALESSANDRO BUSANA

Stylistic simplicity defines the Laja collection. Chair with steel structure and seat formed by crossed elastic belts, immersed in polyurethane foam, with a slightly elastic and welcoming back. The coverings can be in leather or fabric and the wide range of colors allows monochromatic coatings or two-color combinations. The legs can be painted in colors coordinated with the coverings or in polished aluminum.