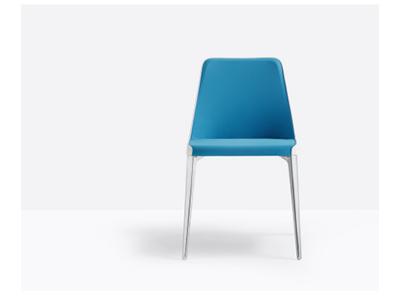

Chair LAJA 880

P

O)

DESIGN: ALESSANDRO BUSANA

Stylistic simplicity defines the Laja collection. Chair with steel structure and seat formed by crossed elastic belts, immersed in polyurethane foam, with a slightly elastic and welcoming back. The coverings can be in leather or fabric and the wide range of colors allows monochromatic coatings or two-color combinations. The legs can be painted in colors coordinated with the coverings or in polished aluminum.