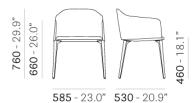

INFORMATION REQUEST

K M

360° | Gallery

Chair LAJA 885

FRAME FINISHES

POWDER COATED FOR INDOOR (VIEW LEGEND FINISHES)

FABRICS (VIEW LEGEND FINISHES)

LEGEND FINISHES