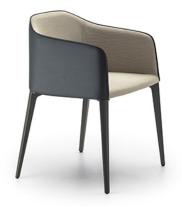

Chair LAJA 885

Д

O)

DESIGN: ALESSANDRO BUSANA

Stylistic simplicity defines the Laja collection. Armchair with steel structure and seat formed by crossed elastic belts, immersed in polyurethane foam, with a slightly elastic and welcoming back. The coverings can be in leather or fabric and the wide range of colors allows monochromatic coatings or two-color combinations. The legs can be painted in colors coordinated with the coverings or in polished aluminum.