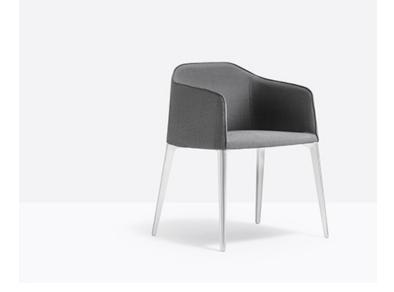

Chair LAJA 885

Д

O)

DESIGN: ALESSANDRO BUSANA

Stylistic simplicity defines the Laja collection. Armchair with steel structure and seat formed by crossed elastic belts, immersed in polyurethane foam, with a slightly elastic and welcoming back. The coverings can be in leather or fabric and the wide range of colors allows monochromatic coatings or two-color combinations. The legs can be painted in colors coordinated with the coverings or in polished aluminum.