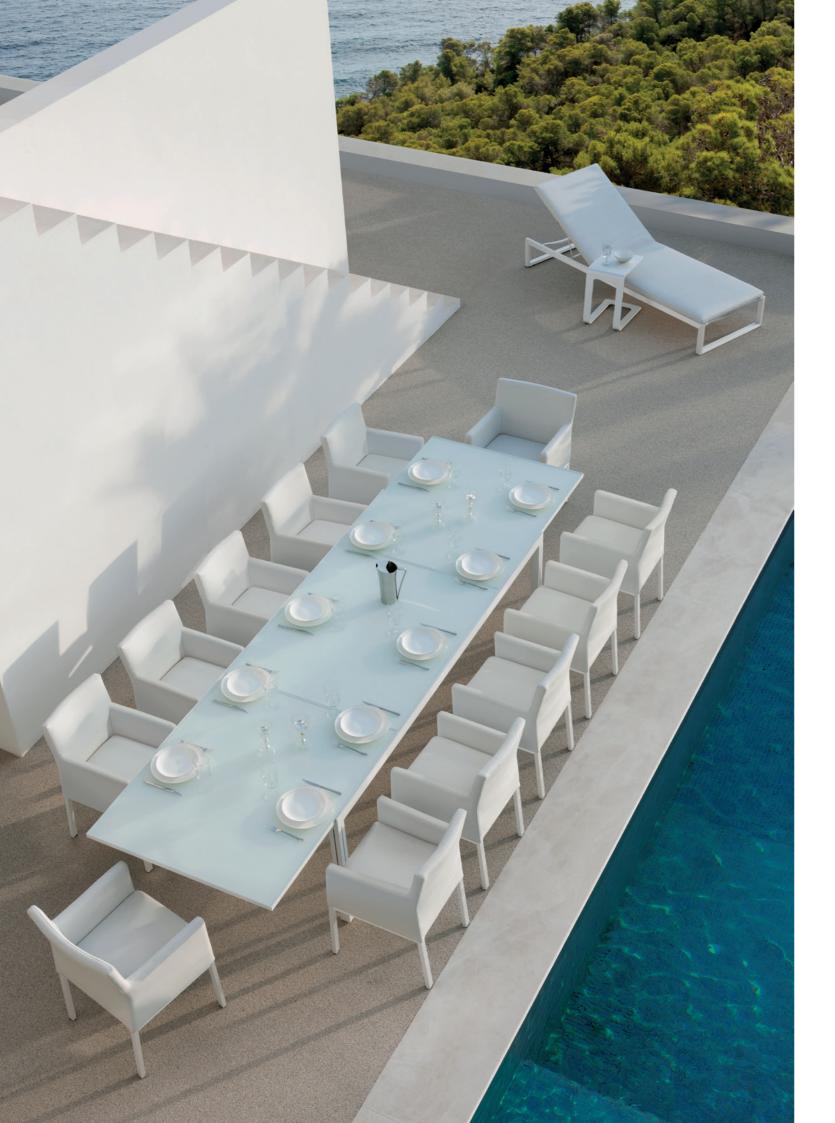

# Liner

outdoor luxury

# Designed by Bram Bollen

Thanks to its powder-coated aluminium frame, Liner is a winning lightweight. Whether placed on a terrace or in a lounge or spa, these highly functional chairs and loungers stand out because of their timeless design. The contempo-rary collection showcases the elegant muted colours of the fabrics with topstitching in matching shades. Liner pieces are available in several complementary designs.

#### **Collection overview**

CHAIR / CH25

**1S** / 1S40

LOUNGER / LO53