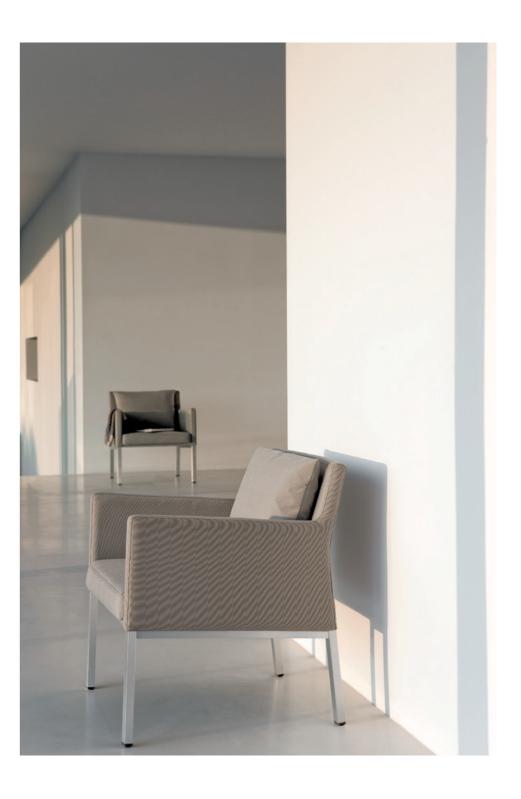

# Designed by Bram Bollen

Thanks to its powder-coated aluminium frame, Liner is a winning lightweight. Whether placed on a terrace or in a lounge or spa, these highly functional chairs and loungers stand out because of their timeless design. The contempo-rary collection showcases the elegant muted colours of the fabrics with topstitching in matching shades. Liner pieces are available in several complementary designs.

#### **Materials & colours**