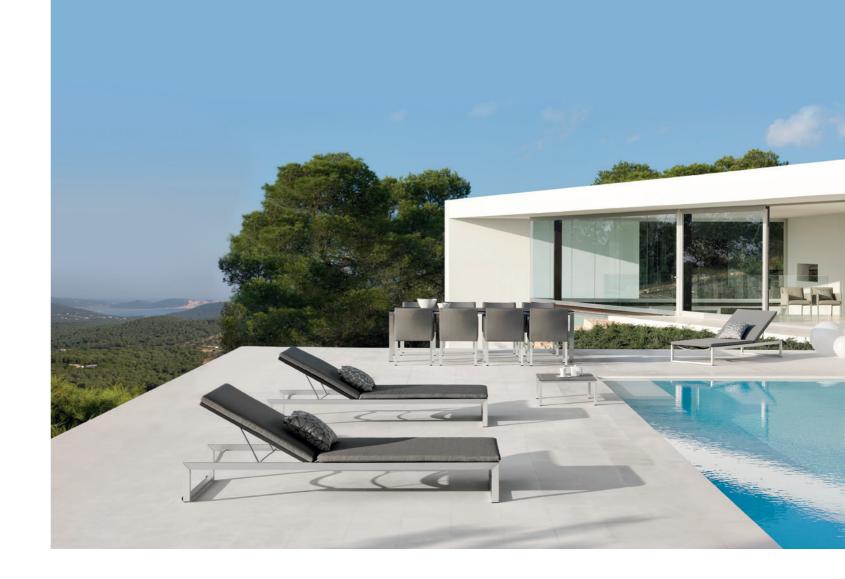

# Designed by Bram Bollen

Thanks to its powder-coated aluminium frame, Liner is a winning lightweight. Whether placed on a terrace or in a lounge or spa, these highly functional chairs and loungers stand out because of their timeless design. The contempo-rary collection showcases the elegant muted colours of the fabrics with topstitching in matching shades. Liner pieces are available in several complementary designs.