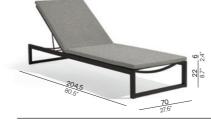

# Liner

outdoor luxury

## Manutti









# Designed by Bram Bollen

Thanks to its powder-coated aluminium frame, Liner is a winning lightweight. Whether placed on a terrace or in a lounge or spa, these highly functional chairs and loungers stand out because of their timeless design. The contempo-rary collection showcases the elegant muted colours of the fabrics with topstitching in matching shades. Liner pieces are available in several complementary designs.





#### **Collection overview**



CHAIR / CH25



**1S** / 1S40



LOUNGER / LO53

#### **Materials & colours**

#### **Standard combinations Frame - finishing** in stock - quickly available PCA - all weather fabric



#### Suggested colour combinations



AFTO BACK / SEAT Lotus sparrow CO28





cottage terra c135 dolce terra c137

soft terra



### **Feeling inspired?**

Step into our world of outdoor luxury at any moment and discover your ideal Manutti setting online.

manutti.com