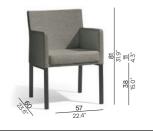

# Liner

outdoor luxury

## Manutti









# Designed by Bram Bollen

Thanks to its powder-coated aluminium frame, Liner is a winning lightweight. Whether placed on a terrace or in a lounge or spa, these highly functional chairs and loungers stand out because of their timeless design. The contempo-rary collection showcases the elegant muted colours of the fabrics with topstitching in matching shades. Liner pieces are available in several complementary designs.





#### **Collection overview**



CHAIR / CH25



**1S** / 1S40



LOUNGER / LO53

#### **Materials & colours**

#### **Standard combinations Frame - finishing** in stock - quickly available PCA - all weather fabric



#### Suggested colour combinations



AFTO BACK / SEAT Lotus sparrow CO28





cottage terra c135 dolce terra c137

soft terra



### **Feeling inspired?**

Step into our world of outdoor luxury at any moment and discover your ideal Manutti setting online.

manutti.com