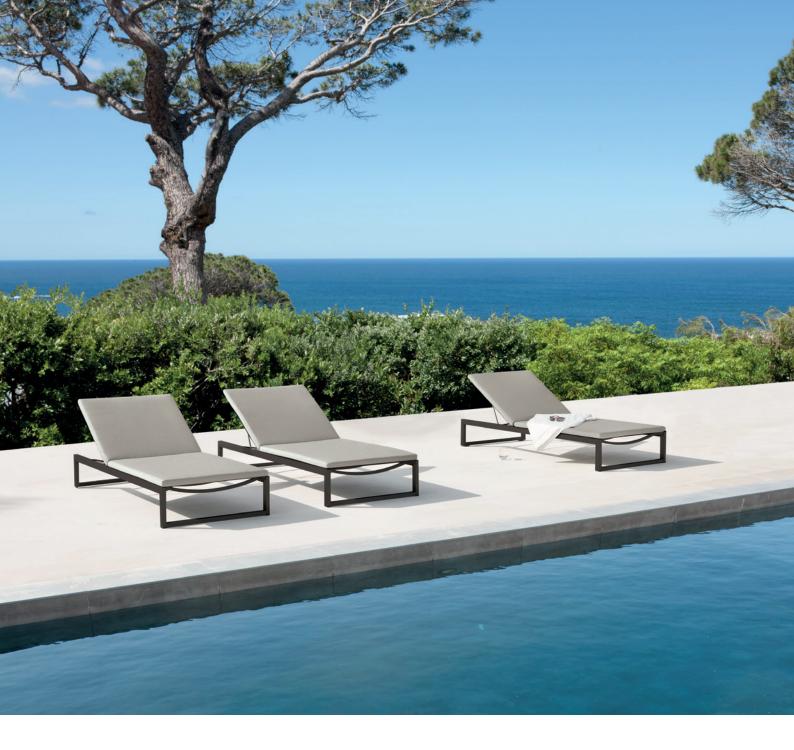

# Designed by Bram Bollen

Thanks to its powder-coated aluminium frame, Liner is a winning lightweight. Whether placed on a terrace or in a lounge or spa, these highly functional chairs and loungers stand out because of their timeless design. The contempo-rary collection showcases the elegant muted colours of the fabrics with topstitching in matching shades. Liner pieces are available in several complementary designs.

#### **Collection overview**

CHAIR / CH25

**1S** / 1S40

LOUNGER / LO53