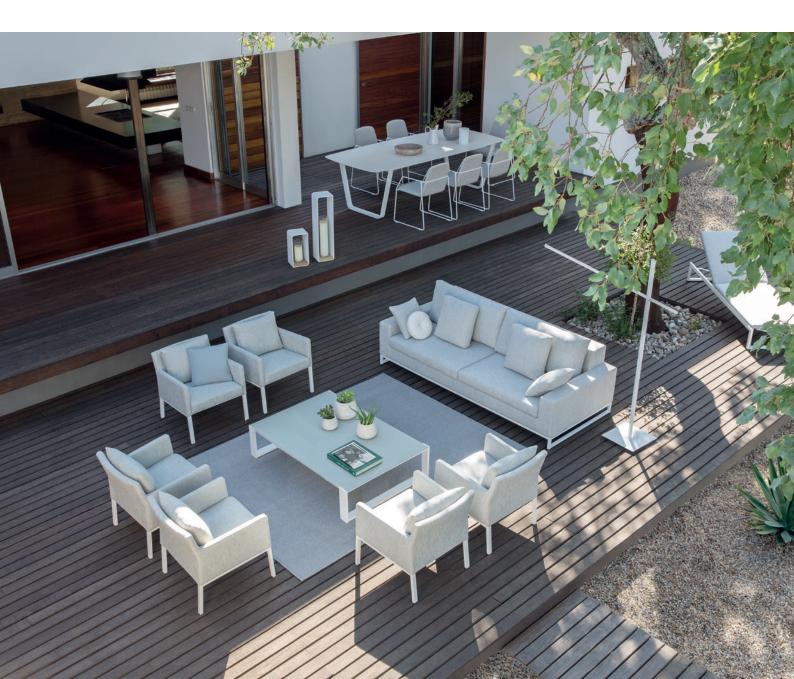

# Designed by Bram Bollen

Thanks to its powder-coated aluminium frame, Liner is a winning lightweight. Whether placed on a terrace or in a lounge or spa, these highly functional chairs and loungers stand out because of their timeless design. The contempo-rary collection showcases the elegant muted colours of the fabrics with topstitching in matching shades. Liner pieces are available in several complementary designs.

#### **Collection overview**

CHAIR / CH25

**1S** / 1S40

LOUNGER / LO53