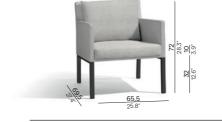

# Liner

outdoor luxury

## Manutti









# Designed by Bram Bollen

Thanks to its powder-coated aluminium frame, Liner is a winning lightweight. Whether placed on a terrace or in a lounge or spa, these highly functional chairs and loungers stand out because of their timeless design. The contempo-rary collection showcases the elegant muted colours of the fabrics with topstitching in matching shades. Liner pieces are available in several complementary designs.





#### **Collection overview**



CHAIR / CH25



**1S** / 1S40



LOUNGER / LO53

#### **Materials & colours**

#### **Standard combinations Frame - finishing** in stock - quickly available PCA - all weather fabric



#### Suggested colour combinations



AFTO BACK / SEAT Lotus sparrow CO28





cottage terra c135 dolce terra c137

soft terra



### **Feeling inspired?**

Step into our world of outdoor luxury at any moment and discover your ideal Manutti setting online.

manutti.com