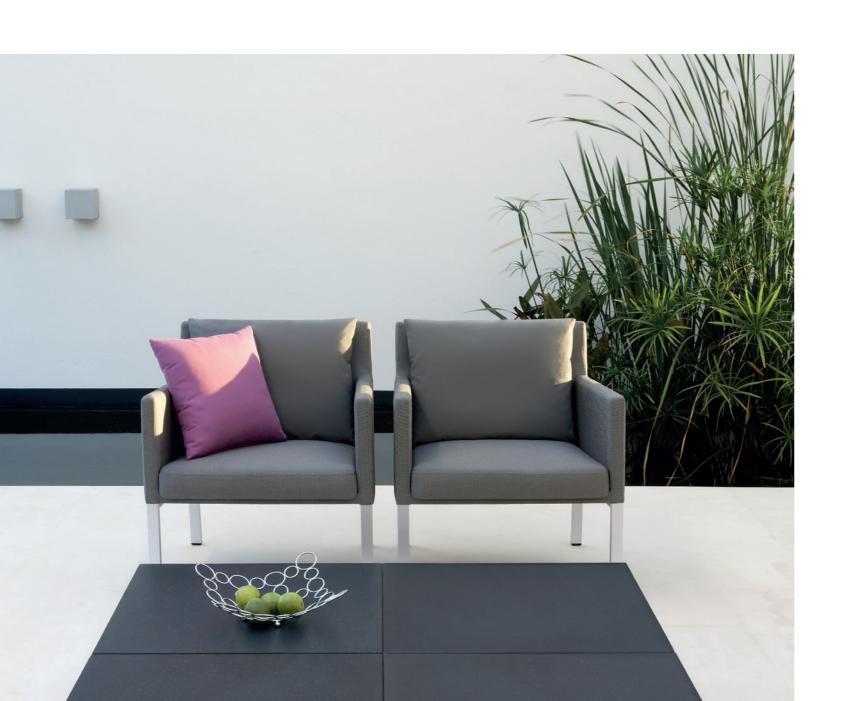

# Designed by Bram Bollen

Thanks to its powder-coated aluminium frame, Liner is a winning lightweight. Whether placed on a terrace or in a lounge or spa, these highly functional chairs and loungers stand out because of their timeless design. The contempo-rary collection showcases the elegant muted colours of the fabrics with topstitching in matching shades. Liner pieces are available in several complementary designs.