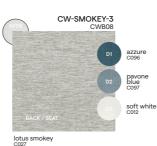

#### Suggested colour combinations

AFTO BACK / SEAT Lotus sparrow CO28

cottage terra c135 dolce terra c137

soft terra