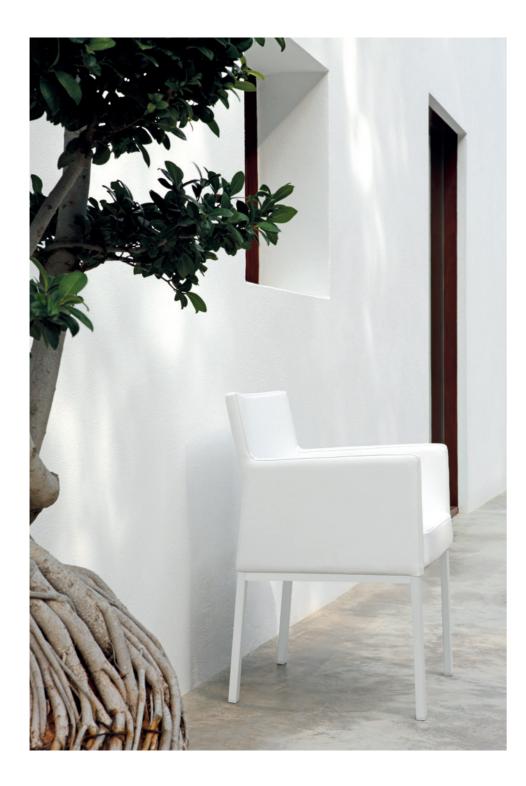

# Designed by Bram Bollen

Thanks to its powder-coated aluminium frame, Liner is a winning lightweight. Whether placed on a terrace or in a lounge or spa, these highly functional chairs and loungers stand out because of their timeless design. The contempo-rary collection showcases the elegant muted colours of the fabrics with topstitching in matching shades. Liner pieces are available in several complementary designs.