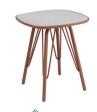

by Florent Coirier

Florent Coirier found inspiration for the Lyze collection in a technical and timeless design, which makes this group of furniture elegant and contemporary.

The unusual stainless steel backrest is attached to the aluminum frame and comes in various sophisticated color combinations. The fiber cement top coffee tables, along with the comfortable lounge chair, elegantly furnish leisure areas in all settings.



## **Finishes**

Seating



A/White 23



A/White 23









A/Black 24 A/Moss Grey 37 A/Mint 49 A/Cherry 50 A/Copper 87 A/White 23

## **Finishes**

Tables Frames









A/White 23 A/Black 24 A/Moss Grey 37 A/Mint 49 A/Cherry 50 A/Copper 87







**Fiber Cement 39** 



#615 Side Chair



#616 **Armchair** 



O 17.5 lbs D 28.5" / W 30" / H 28.5"

#617 Lounge



#624 **Side Table** 



© 21.5 lbs © D 27.5" / W 27.5" / H 15.5"