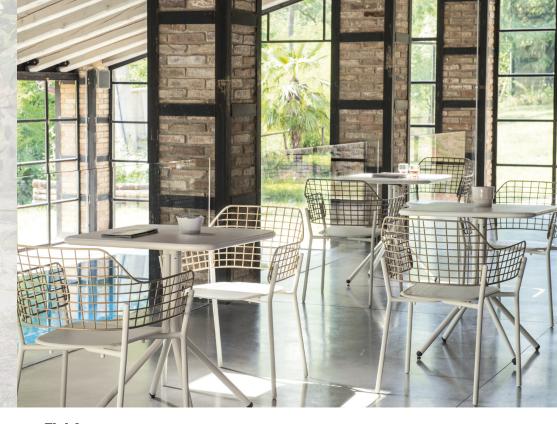

## design by Florent Coirier

Florent Coirier found inspiration for the Lyze collection in a technical and timeless design, which makes this group of furniture elegant and contemporary.

The unusual stainless steel backrest is attached to the aluminum frame and comes in various sophisticated color combinations. The fiber cement top coffee tables, along with the comfortable lounge chair, elegantly furnish leisure areas in all settings.