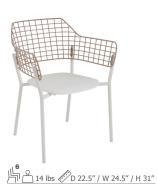

## **Finishes**

Tables Frames

A/White 23 A/Black 24 A/Moss Grey 37 A/Mint 49 A/Cherry 50 A/Copper 87

**Fiber Cement 39** 

#615 Side Chair

#616 **Armchair** 

O 17.5 lbs D 28.5" / W 30" / H 28.5"

#617 Lounge