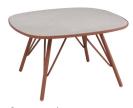

ent Coirier found inspiration for the Lyze collection in a technical and timeless design, which makes this group of furniture elegant and contemporary.

The unusual stainless steel backrest is attached to the aluminum frame and comes in various sophisticated color combinations. The fiber cement top coffee tables, along with the comfortable lounge chair, elegantly furnish leisure areas in all settings.



## **Finishes**

Seating



A/White 23



A/White 23









A/Black 24 A/Moss Grey 37 A/Mint 49 A/Cherry 50 A/Copper 87 A/White 23

## **Finishes**

Tables Frames









A/White 23 A/Black 24 A/Moss Grey 37 A/Mint 49 A/Cherry 50 A/Copper 87







**Fiber Cement 39** 



#615 Side Chair



#616 **Armchair** 



O 17.5 lbs D 28.5" / W 30" / H 28.5"

#617 Lounge



#624 **Side Table** 



© 21.5 lbs © D 27.5" / W 27.5" / H 15.5"