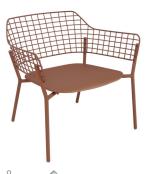

## **Finishes**

Tables Frames

A/White 23 A/Black 24 A/Moss Grey 37 A/Mint 49 A/Cherry 50 A/Copper 87

**Fiber Cement 39** 

#615 Side Chair

#616 **Armchair** 

O 17.5 lbs D 28.5" / W 30" / H 28.5"

#617 Lounge