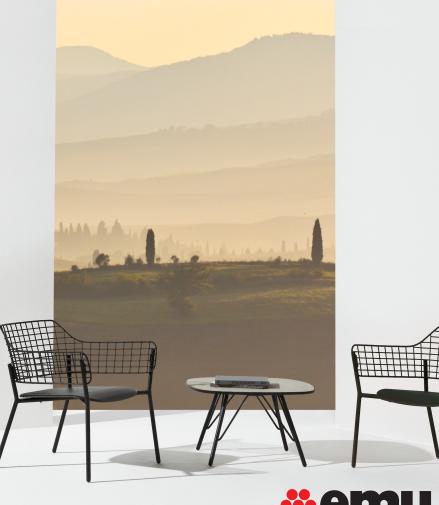

## design by Florent Coirier

Florent Coirier found inspiration for the Lyze collection in a technical and timeless design, which makes this group of furniture elegant and contemporary.

The unusual stainless steel backrest is attached to the aluminum frame and comes in various sophisticated color combinations. The fiber cement top coffee tables, along with the comfortable lounge chair, elegantly furnish leisure areas in all settings.