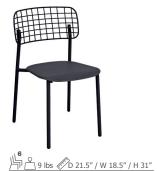

## **Finishes**

Seating

A/White 23

A/White 23

A/Black 24 A/Moss Grey 37 A/Mint 49 A/Cherry 50 A/Copper 87 A/White 23

## **Finishes**

Tables Frames

A/White 23 A/Black 24 A/Moss Grey 37 A/Mint 49 A/Cherry 50 A/Copper 87

**Fiber Cement 39** 

#615 Side Chair

#616 **Armchair** 

O 17.5 lbs D 28.5" / W 30" / H 28.5"

#617 Lounge