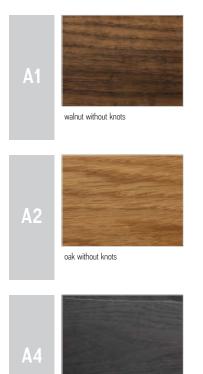

## **AVAILABLE FINISHES:**

A1: walnut without knots

- A2: oak without knots A4: oak without knots pigmented: total black

B2: lacquered iron: irondustB3: lacquered iron matt brushed effect: aged bronze, stainless steel, titanium

## WOOD

oak without knots pigmented: total black