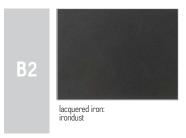

## **AVAILABLE FINISHES:**

A1: walnut without knots

- A2: oak without knots A4: oak without knots pigmented: total black

B2: lacquered iron: irondustB3: lacquered iron matt brushed effect: aged bronze, stainless steel, titanium

## IRON

lacquered iron, matt brushed effect: stainless steel

lacquered iron, matt brushed effect: titanium