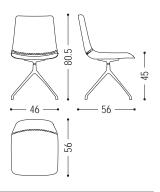

Enveloping chair completely in solid wood, with seat and back combined through dovetail joints. Revolving iron base.

| CODE    | SIZE                    | BASE | A1 | A2 | A4 |
|---------|-------------------------|------|----|----|----|
| MATERIA | W.46 x D.56 x H.45/80,5 | B2   |    |    |    |
|         |                         | B3   |    |    |    |