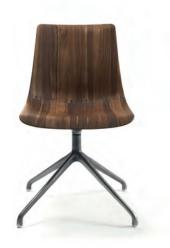

Enveloping chair completely in solid wood, with seat and back combined through dovetail joints. Revolving iron base.

| CODE    | SIZE                    | BASE | A1 | A2 | A4 |
|---------|-------------------------|------|----|----|----|
| MATERIA | W.46 x D.56 x H.45/80,5 | B2   |    |    |    |
|         |                         | B3   |    |    |    |