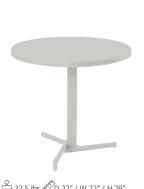

## **Finishes**

#410 **Side Chair** 

**Armchair** 

#412 **Barstool** 

(A) 32.5 lbs (A) D 32" / W 32" / H 29"

#416 **Metal Top** #418 **HPL Top** 

#417 **Metal Top** #419 **HPL Top** 

O 35.5 lbs D 30" / W 30" / H 29"

Tilt/Nest **HPL Color:** 

O 37.5 lbs D 30" / W 30" / H41"

#417H **Metal Top Bar** #419H **HPL Top Bar** 

Tilt/Nest **HPL Color:**