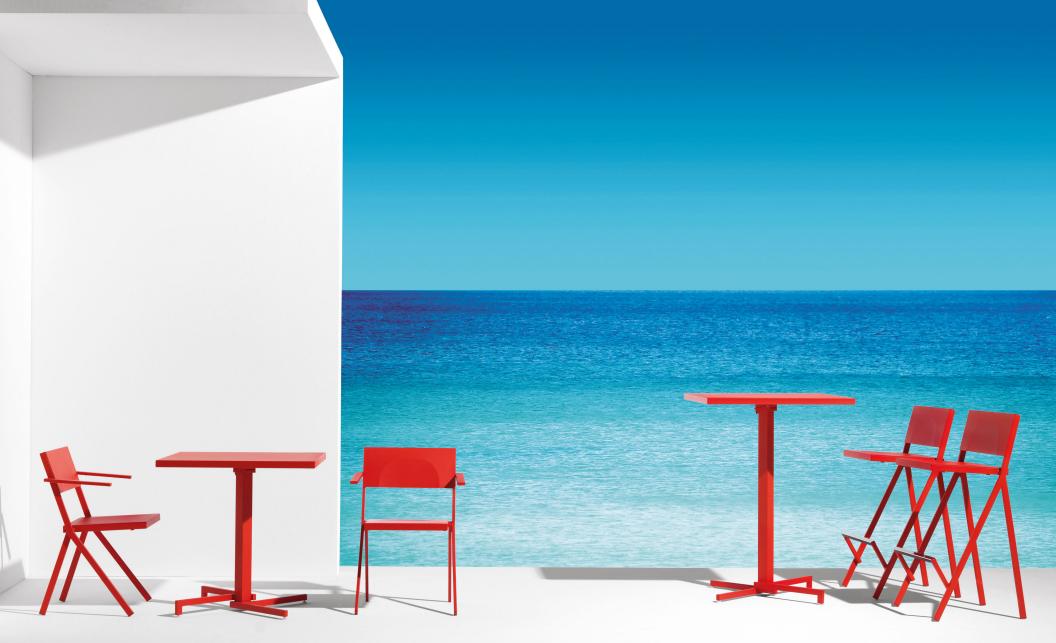

## MIA

design by Jean Nouvel

The Mia Collection is characterized by calm, essential lines and was created to be extremely durable and practical; a collection that will become a future contract icon.

Designed for the outdoors, Mia is easily adapted to an interior application. The lightweight structure, shape of the seats, as well as the tilt table top capability provide simple handling and storage.