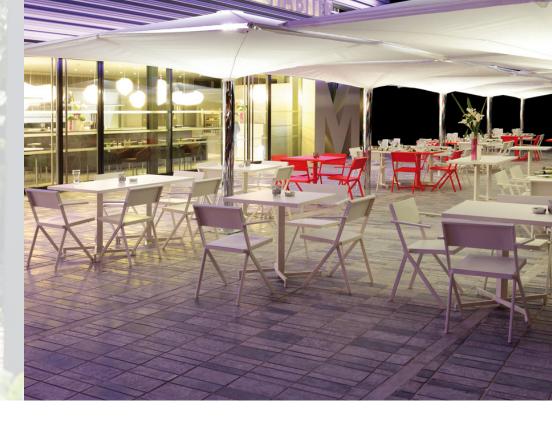

## MIA

design by Jean Nouvel

The Mia Collection is characterized by calm, essential lines and was created to be extremely durable and practical; a collection that will become a future contract icon.

Designed for the outdoors, Mia is easily adapted to an interior application. The lightweight structure, shape of the seats, as well as the tilt table top capability provide simple handling and storage.