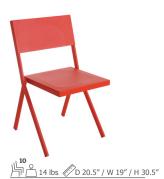

## **Finishes**

#410 **Side Chair** 

**Armchair** 

#412 **Barstool** 

(A) 32.5 lbs (A) D 32" / W 32" / H 29"

#416 **Metal Top** #418 **HPL Top** 

#417 **Metal Top** #419 **HPL Top** 

O 35.5 lbs D 30" / W 30" / H 29"