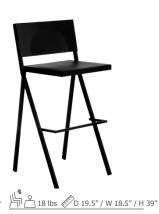

## **Finishes**

#410 **Side Chair** 

**Armchair** 

#412 **Barstool** 

(A) 32.5 lbs (A) D 32" / W 32" / H 29"

#416 **Metal Top** #418 **HPL Top** 

#417 **Metal Top** #419 **HPL Top** 

O 35.5 lbs D 30" / W 30" / H 29"