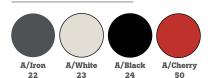

## **Finishes**

#410 **Side Chair** 

**Armchair** 

#412 **Barstool** 

(A) 32.5 lbs (A) D 32" / W 32" / H 29"

#416 **Metal Top** #418 **HPL Top** 

#417 **Metal Top** #419 **HPL Top** 

O 35.5 lbs D 30" / W 30" / H 29"

Tilt/Nest **HPL Color:** 

O 37.5 lbs D 30" / W 30" / H41"

#417H **Metal Top Bar** #419H **HPL Top Bar** 

Tilt/Nest **HPL Color:**