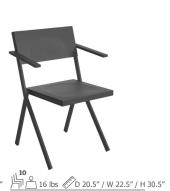

## MIA

design by Jean Nouvel

The Mia Collection is characterized by calm, essential lines and was created to be extremely durable and practical; a collection that will become a future contract icon.

Designed for the outdoors, Mia is easily adapted to an interior application. The lightweight structure, shape of the seats, as well as the tilt table top capability provide simple handling and storage.

## **Finishes**

#410 **Side Chair** 

**Armchair** 

#412 **Barstool** 

(A) 32.5 lbs (A) D 32" / W 32" / H 29"

#416 **Metal Top** #418 **HPL Top** 

#417 **Metal Top** #419 **HPL Top** 

O 35.5 lbs D 30" / W 30" / H 29"