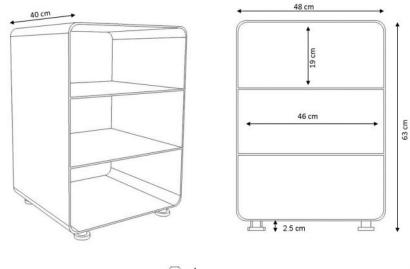

## R 600N HiFi rack

Trolleys and roll containers, MOBILE LINE

Due to the 2.5 mm thick metal, our Mobile Line trolleys are so strong that they have a maximum loading capacity of 50 kg! Thanks to the craftmen's extremely precise work, we can also supply Mobile Line with two colours of your choice in one piece of furniture: the interior finished in one colour whilst the exterior and edges are in another.

Standard:

- Semi-matt finished in standard RAL colour
- On industrial castors (H 7 cm)
- Loading capacity 50 kg

## Optionally:

- Individual choice of RAL colour
- Two-coloured
- On transparent castors (H 7 cm)
- On chrome feet (H 2,5 cm)

🚽 🕇 7 cm

müller möbelfabrikation GmbH & Co. KG, Werner-von-Siemens-Str. 6, 86159 Augsburg, Germany www.mueller-moebel.com , info@mueller-moebel.com