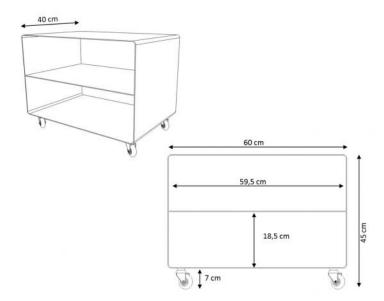

## **R 103N**

Trolleys and roll containers, MOBILE LINE

Due to the 2.5 mm thick metal, our Mobile Line trolleys are so strong that they have a maximum loading capacity of 50 kg! Thanks to the craftmen's extremely precise work, we can also supply Mobile Line with two colours of your choice in one piece of furniture: the interior finished in one colour whilst the exterior and edges are in another.

## Standard:

- · Semi-matt finished in standard RAL colour
- On industrial castors (H 7 cm)
- Loading capacity 50 kg

## Optionally:

- Individual choice of RAL colour
- Two-coloured
- On transparent castors (H 7 cm)
- On chrome feet (H 2,5 cm)