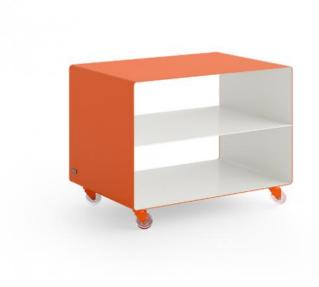

## **R 103N**

Trolleys and roll containers, MOBILE LINE

Due to the 2.5 mm thick metal, our Mobile Line trolleys are so strong that they have a maximum loading capacity of 50 kg! Thanks to the craftmen's extremely precise work, we can also supply Mobile Line with two colours of your choice in one piece of furniture: the interior finished in one colour whilst the exterior and edges are in another.

## Standard:

- · Semi-matt finished in standard RAL colour
- On industrial castors (H 7 cm)
- Loading capacity 50 kg

## Optionally:

- Individual choice of RAL colour
- Two-coloured
- On transparent castors (H 7 cm)
- On chrome feet (H 2,5 cm)