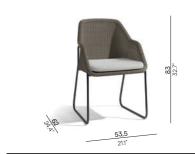

#### **Collection overview**

Chair / CH29

**1S** / 1S39

Barstool 80 / BS64

Barstool 60 / BS64L