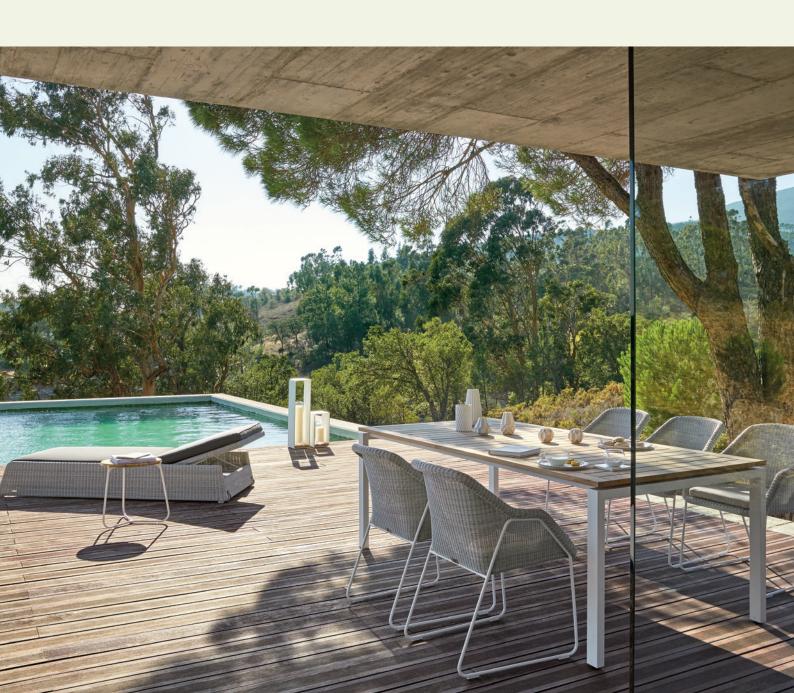

## Designed by Gerd Couckhuyt

Mood is a lightweight and durable collection of resin wicker furniture. Designed with translucence in mind, the chairs are available as high or low units. This collection also includes side tables in different sizes and finishes.

#### **Collection overview**

Chair / CH29

**1S** / 1S39

Barstool 80 / BS64

Barstool 60 / BS64L