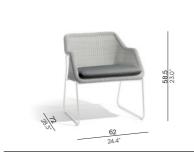

#### **Collection overview**

Chair / CH29

**1S** / 1S39

Barstool 80 / BS64

Barstool 60 / BS64L