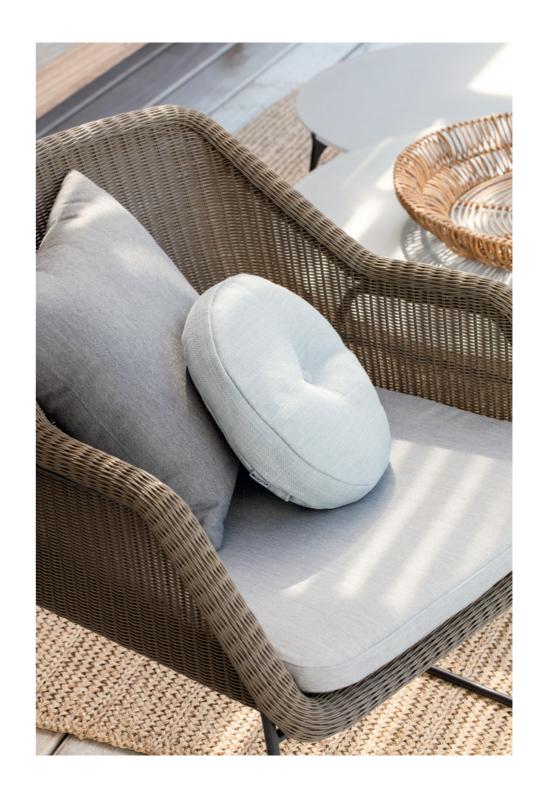

## Designed by Gerd Couckhuyt

Mood is a lightweight and durable collection of resin wicker furniture. Designed with translucence in mind, the chairs are available as high or low units. This collection also includes side tables in different sizes and finishes.

#### Suggested cushion colours