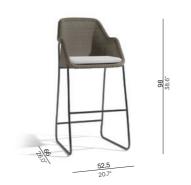

#### **Collection overview**

Chair / CH29

**1S** / 1S39

Barstool 80 / BS64

Barstool 60 / BS64L