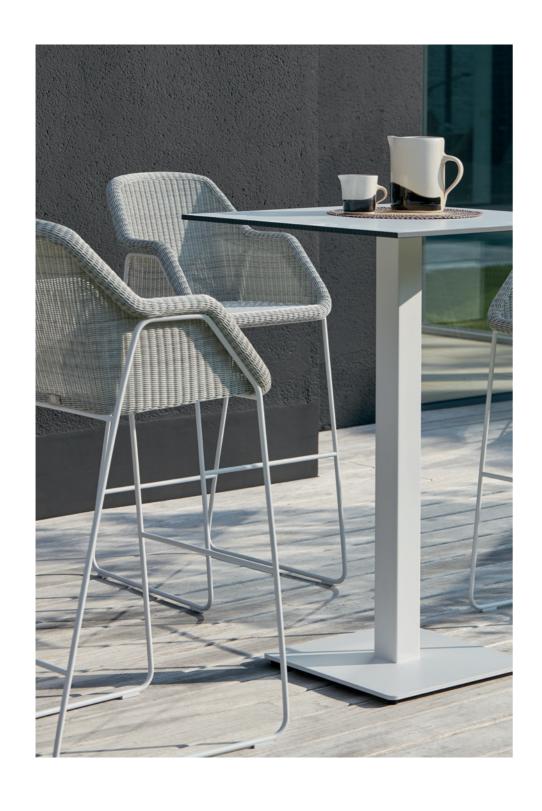

#### **Collection overview**

Chair / CH29

**1S** / 1S39

Barstool 80 / BS64

Barstool 60 / BS64L