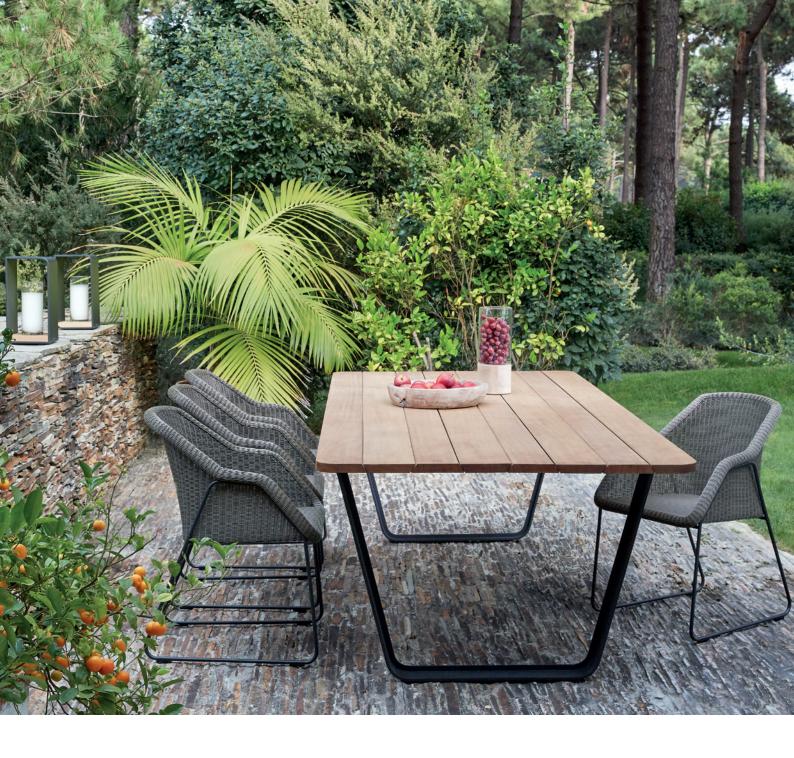

## Designed by Gerd Couckhuyt

Mood is a lightweight and durable collection of resin wicker furniture. Designed with translucence in mind, the chairs are available as high or low units. This collection also includes side tables in different sizes and finishes.

#### **Collection overview**

Chair / CH29

**1S** / 1S39

Barstool 80 / BS64

Barstool 60 / BS64L