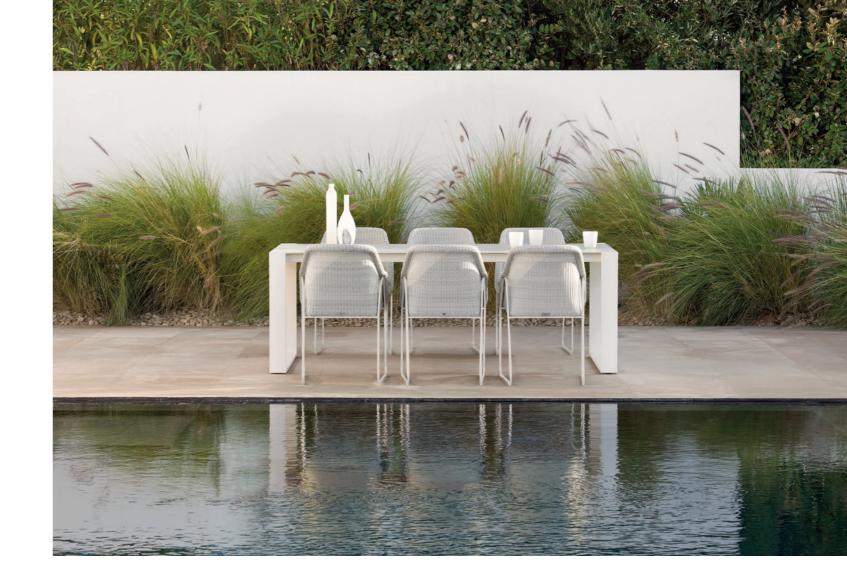

## Designed by Gerd Couckhuyt

Mood is a lightweight and durable collection of resin wicker furniture. Designed with translucence in mind, the chairs are available as high or low units. This collection also includes side tables in different sizes and finishes.

#### **Collection overview**

Chair / CH29

**1S** / 1S39

Barstool 80 / BS64

Barstool 60 / BS64L