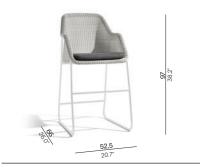

#### **Collection overview**

Chair / CH29

**1S** / 1S39

Barstool 80 / BS64

Barstool 60 / BS64L