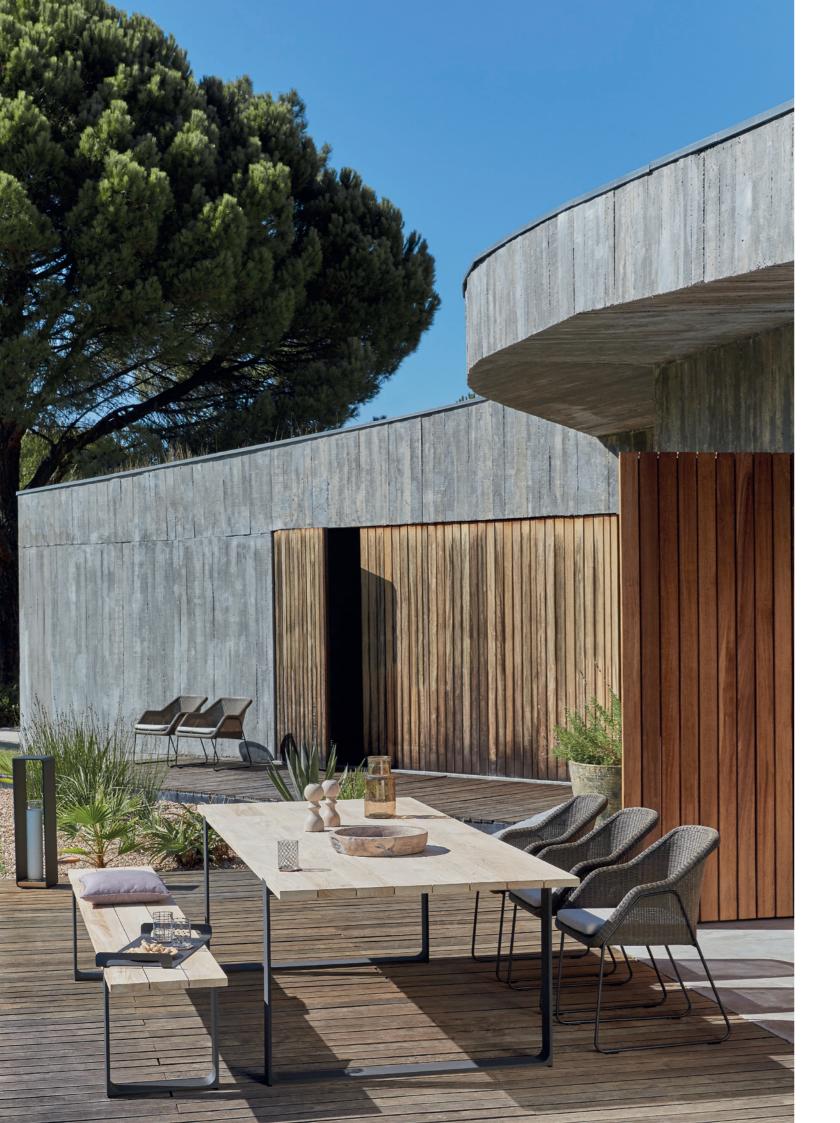

# Mood

outdoor luxury Manutti\*

## Designed by Gerd Couckhuyt

Mood is a lightweight and durable collection of resin wicker furniture. Designed with translucence in mind, the chairs are available as high or low units. This collection also includes side tables in different sizes and finishes.