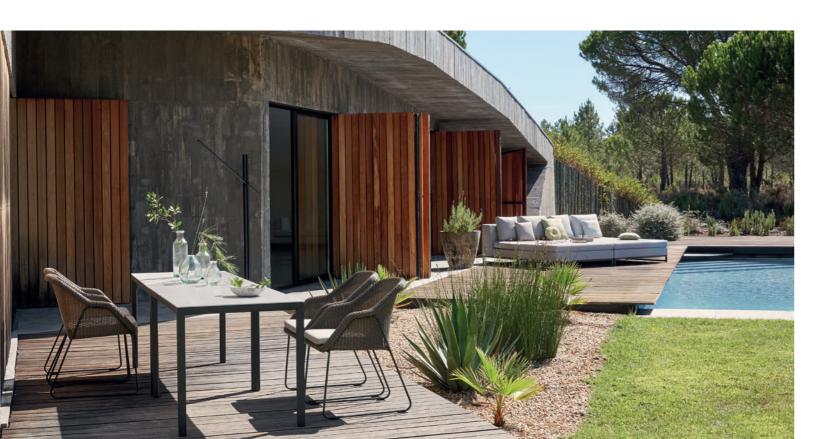

## Designed by Gerd Couckhuyt

Mood is a lightweight and durable collection of resin wicker furniture. Designed with translucence in mind, the chairs are available as high or low units. This collection also includes side tables in different sizes and finishes.

#### Feeling inspired?

Step into our world of outdoor luxury at any moment and discover your ideal Manutti setting online.