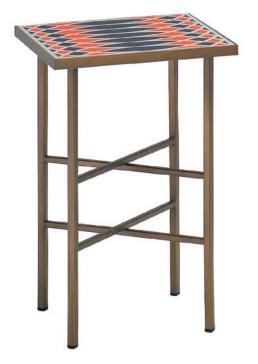

## Motif 35

FG 509.02 design Analogia Project

Famiglia di tavolini con struttura in acciaio verniciato, ripiano rivestito in cuoio intarsiato.

Collection of tables with a lacquered steel frame and inlaid saddle leather coated top.

## Materiali / Materials

Rivestimento: Cuoio come da collezione

Seat upholstery: Saddle leather in our collection

Finiture: Ottone spazzolato Finish: Brushed brass

Base: Metallo Base: Steel

Imbottitura: -Padding: -