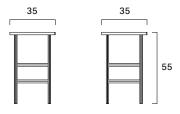

## Motif 35

FG 509.02 design Analogia Project

Famiglia di tavolini con struttura in acciaio verniciato, ripiano rivestito in cuoio intarsiato.

Collection of tables with a lacquered steel frame and inlaid saddle leather coated top.



Peso/Weight: 5,4 kg

Cubaggio/Cubage: 0,14 m<sup>3</sup> 8,0 Kg 47x47x63 cm

## Certificazioni / Certifications

## Materiali / Materials

Rivestimento: Cuoio come da collezione

Seat upholstery: Saddle leather in our collection

Finiture: Ottone spazzolato Finish: Brushed brass

Base: Metallo Base: Steel

Imbottitura: -Padding: -

Finiture top: -Top finish: -

Top: MDF Top: MDF

## **Motif Collection**