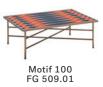

## Motif 55

FG 509.00 design Analogia Project

Famiglia di tavolini con struttura in acciaio verniciato, ripiano rivestito in cuoio intarsiato.

Collection of tables with a lacquered steel frame and inlaid saddle leather coated top.



Peso/Weight: 9,2 kg

Cubaggio/Cubage: 0,30 m<sup>3</sup> 12,4 Kg 66x66x67 cm

## Certificazioni / Certifications

## Materiali / Materials

Rivestimento: Cuoio come da collezione

Seat upholstery: Saddle leather in our collection

Finiture: Ottone spazzolato Finish: Brushed brass

Base: Metallo Base: Steel

Imbottitura: -Padding: -

Finiture top: -Top finish: -

Top: MDF Top: MDF

## **Motif Collection**