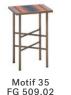

## Motif 55

FG 509.00 design Analogia Project

Famiglia di tavolini con struttura in acciaio verniciato, ripiano rivestito in cuoio intarsiato.

Collection of tables with a lacquered steel frame and inlaid saddle leather coated top.