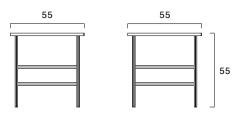

## Motif 55

FG 509.00 design Analogia Project

Famiglia di tavolini con struttura in acciaio verniciato, ripiano rivestito in cuoio intarsiato.

Collection of tables with a lacquered steel frame and inlaid saddle leather coated top.



Peso/Weight: 9,2 kg

Cubaggio/Cubage: 0,30 m<sup>3</sup> 12,4 Kg 66x66x67 cm

## Certificazioni / Certifications

## Materiali / Materials

Rivestimento: Cuoio come da collezione

Seat upholstery: Saddle leather in our collection

Finiture: Ottone spazzolato Finish: Brushed brass

Base: Metallo Base: Steel

Imbottitura: -Padding: -

Finiture top: -Top finish: -

Top: MDF Top: MDF

## **Motif Collection**