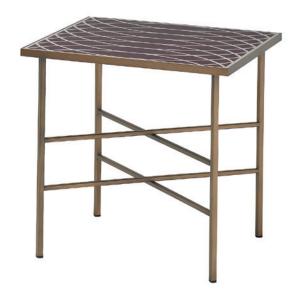

## Motif 55

FG 509.00 design Analogia Project

Famiglia di tavolini con struttura in acciaio verniciato, ripiano rivestito in cuoio intarsiato.

Collection of tables with a lacquered steel frame and inlaid saddle leather coated top.