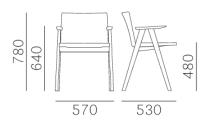

## )SAKA 2816

DESIGN: CMP DESIGN

Osaka is a collection of seatings with a strong graphic impact whose construction elements remind the linear features of an ideogram, due to their pureness and simplicity. Its rectilinear profile reveals a welcoming threedimensionality, completed by the tactile wellbeing of the wood. Upholstered armchair in fabric, also two tone, with plywood seat and ash wood frame. Available in bleached ash wood, cognac, mahogany and black colour stained.