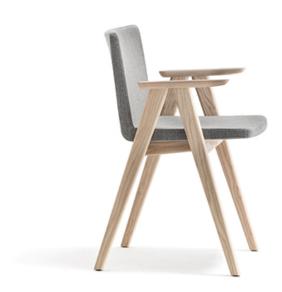

## )SAKA 2816

DESIGN: CMP DESIGN

Osaka is a collection of seatings with a strong graphic impact whose construction elements remind the linear features of an ideogram, due to their pureness and simplicity. Its rectilinear profile reveals a welcoming threedimensionality, completed by the tactile wellbeing of the wood. Upholstered armchair in fabric, also two tone, with plywood seat and ash wood frame. Available in bleached ash wood, cognac, mahogany and black colour stained.