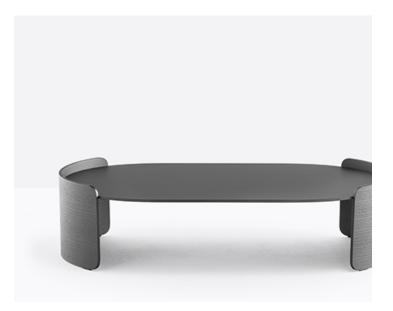

# PARENTHESIS P1000 P

DESIGN: CLAUDIO DONDOLI - MARCO POCCI

Parenthesis is a versatile and multipurpose piece of furniture suitable to be used in different contexts. Being a coffee table, it features two oak venereed plywood curved sides combined with one solid laminate or marble top. Ø730 mm. Width 1200 mm.