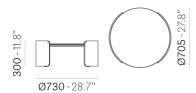

# PARENTHESIS P10009 P

DESIGN: CLAUDIO DONDOLI - MARCO POCCI

Parenthesis is a versatile and multipurpose piece of furniture suitable to be used in different contexts. Being a coffee table, it features two oak venereed plywood curved sides combined with one solid laminate or marble top. Ø730 mm.