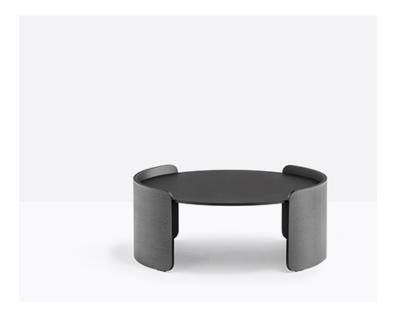

# PARENTHESIS P10009 P

DESIGN: CLAUDIO DONDOLI - MARCO POCCI

Parenthesis is a versatile and multipurpose piece of furniture suitable to be used in different contexts. Being a coffee table, it features two oak venereed plywood curved sides combined with one solid laminate or marble top. Ø730 mm.