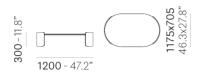

# PARENTHESIS P1000 P

DESIGN: CLAUDIO DONDOLI - MARCO POCCI

Parenthesis is a versatile and multipurpose piece of furniture suitable to be used in different contexts. Being a coffee table, it features two oak venereed plywood curved sides combined with one solid laminate or marble top. Ø730 mm. Width 1200 mm.