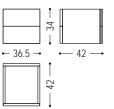

| OPEN MODULE |                      |    |    |    |  |  |  |
|-------------|----------------------|----|----|----|--|--|--|
| CODE        | SIZE                 | A1 | A2 | A4 |  |  |  |
| 26.03.1.1   | W.36,5 x D.42 x H.24 | -  | -  | -  |  |  |  |
| 26.03.1     | W.36,5 x D.42 x H.34 |    |    |    |  |  |  |
| 26.03.1.2   | W.36,5 x D.42 x H.42 |    |    |    |  |  |  |
| 26.03.1.3   | W.76,5 x D.42 x H.24 |    |    |    |  |  |  |
| 26.03.1.4   | W.76,5 x D.42 x H.34 |    |    |    |  |  |  |
| 26.03.1.5   | W.76,5 x D.42 x H.42 |    |    |    |  |  |  |