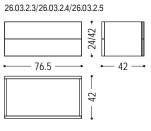

| OPEN MODULE |                      |    |    |    |  |  |  |
|-------------|----------------------|----|----|----|--|--|--|
| CODE        | SIZE                 | A1 | A2 | A4 |  |  |  |
| 26.03.1.1   | W.36,5 x D.42 x H.24 | -  | -  | -  |  |  |  |
| 26.03.1     | W.36,5 x D.42 x H.34 |    |    |    |  |  |  |
| 26.03.1.2   | W.36,5 x D.42 x H.42 |    |    |    |  |  |  |
| 26.03.1.3   | W.76,5 x D.42 x H.24 |    |    |    |  |  |  |
| 26.03.1.4   | W.76,5 x D.42 x H.34 |    |    |    |  |  |  |
| 26.03.1.5   | W.76,5 x D.42 x H.42 |    |    |    |  |  |  |