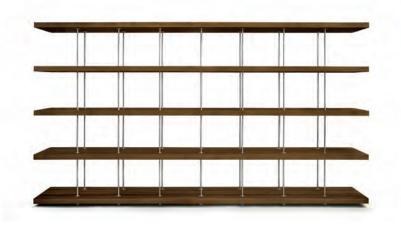

#### **BOOKSHELF ELEMENTS**

HARDWARE

Bookshelf in solid wood and multilayer, with shelves separated by thin stainless steel elements. It can be fitted according to different furnishing needs by inserting modules with hinged door or drawers assembled with dovetail joints and laterally recessed handle. Available with "double face" elements, it can be used as room divider.

| COMPOSITION                                                                                                                                                         |                                                                                                   |   |   |   |    |    |
|---------------------------------------------------------------------------------------------------------------------------------------------------------------------|---------------------------------------------------------------------------------------------------|---|---|---|----|----|
| CODE                                                                                                                                                                | SIZE                                                                                              | A | 1 |   | A2 | A4 |
| PIANO DESIGN<br>BOOKSHELF COMP                                                                                                                                      | W.320 x D.45 x H.177                                                                              | - |   | - |    |    |
| <ul> <li>AVAILABLE FINISHES:</li> <li>A1: walnut without knots, oa</li> <li>A2: oak without knots pig<br/>oak without knots pig<br/>oak with knots pigme</li> </ul> | , walnut with knots<br>ak with knots, cherry, maple<br>gmented: total black<br>ented: total black |   |   |   |    |    |