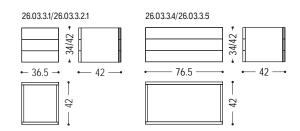

| OPEN MODULE |                      |    |    |    |  |  |  |
|-------------|----------------------|----|----|----|--|--|--|
| CODE        | SIZE                 | A1 | A2 | A4 |  |  |  |
| 26.03.1.1   | W.36,5 x D.42 x H.24 | -  | -  | -  |  |  |  |
| 26.03.1     | W.36,5 x D.42 x H.34 |    |    |    |  |  |  |
| 26.03.1.2   | W.36,5 x D.42 x H.42 |    |    |    |  |  |  |
| 26.03.1.3   | W.76,5 x D.42 x H.24 |    |    |    |  |  |  |
| 26.03.1.4   | W.76,5 x D.42 x H.34 |    |    |    |  |  |  |
| 26.03.1.5   | W.76,5 x D.42 x H.42 |    |    |    |  |  |  |