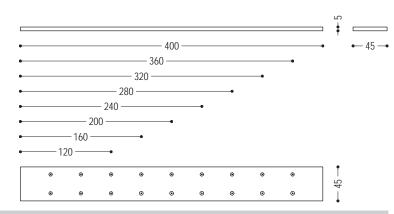

# PIANO DESIGN BOOKSHELF

| SHELF       |                    |    |    |    |
|-------------|--------------------|----|----|----|
| CODE        | SIZE               | A1 | A2 | Α4 |
| 26.01.4.120 | W.120 x D.45 x H.5 |    |    |    |
| 26.01.4.160 | W.160 x D.45 x H.5 |    |    |    |
| 26.01.4.200 | W.200 x D.45 x H.5 |    |    |    |
| 26.01.4.240 | W.240 x D.45 x H.5 |    |    |    |
| 26.01.4.280 | W.280 x D.45 x H.5 |    |    |    |
| 26.01.4.320 | W.320 x D.45 x H.5 |    |    |    |
| 26.01.4.360 | W.360 x D.45 x H.5 |    |    |    |
| 26.01.4.400 | W.400 x D.45 x H.5 |    |    |    |
|             |                    |    |    |    |