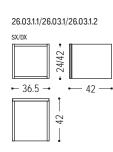

| OPEN MODULE |                      |    |    |    |  |  |  |
|-------------|----------------------|----|----|----|--|--|--|
| CODE        | SIZE                 | A1 | A2 | A4 |  |  |  |
| 26.03.1.1   | W.36,5 x D.42 x H.24 | -  | -  | -  |  |  |  |
| 26.03.1     | W.36,5 x D.42 x H.34 |    |    |    |  |  |  |
| 26.03.1.2   | W.36,5 x D.42 x H.42 |    |    |    |  |  |  |
| 26.03.1.3   | W.76,5 x D.42 x H.24 |    |    |    |  |  |  |
| 26.03.1.4   | W.76,5 x D.42 x H.34 |    |    |    |  |  |  |
| 26.03.1.5   | W.76,5 x D.42 x H.42 |    |    |    |  |  |  |