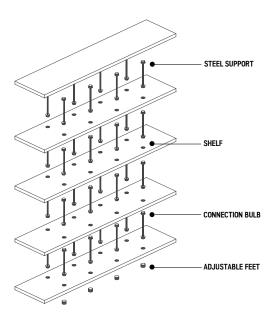

Start assembling the bookshelf from the adjustable feet, necessary to create a stable and levelled composition.

Then continue upwards combining the connection bulbs, the shelves and the stainless steel supports.

#### **BOOKSHELF ELEMENTS**

HARDWARE

Bookshelf in solid wood and multilayer, with shelves separated by thin stainless steel elements. It can be fitted according to different furnishing needs by inserting modules with hinged door or drawers assembled with dovetail joints and laterally recessed handle. Available with "double face" elements, it can be used as room divider.

### INFORMATION REGARDING PIANO DESIGN BOOKSHELF

Shelf thickness: 5 cm Standard distance between the shelves: 37, 45 cm Height of the adjustable feet: 4 cm Minimum shelf depth requested to avoid fixing the bookshelf to the wall: 35 cm Maximum space between two rows of steel supports: 148 cm Minimum space between two rows of steel supports: 30 cm Minimum height of steel supports: 20 cm Maximum height of steel supports: 110 cm (in this case wall fixing necessary)