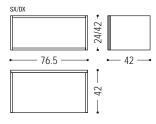

| OPEN MODULE |                      |    |    |    |  |  |  |
|-------------|----------------------|----|----|----|--|--|--|
| CODE        | SIZE                 | A1 | A2 | A4 |  |  |  |
| 26.03.1.1   | W.36,5 x D.42 x H.24 | -  | -  | -  |  |  |  |
| 26.03.1     | W.36,5 x D.42 x H.34 |    |    |    |  |  |  |
| 26.03.1.2   | W.36,5 x D.42 x H.42 |    |    |    |  |  |  |
| 26.03.1.3   | W.76,5 x D.42 x H.24 |    |    |    |  |  |  |
| 26.03.1.4   | W.76,5 x D.42 x H.34 |    |    |    |  |  |  |
| 26.03.1.5   | W.76,5 x D.42 x H.42 |    |    |    |  |  |  |