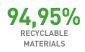

#### Glass (5+5 mm)

(see finishes and fabric card)

84,44%

RECYCLED

100%

RECYCLABLE

ALUMINIUM, STEEL & WOOD

100%