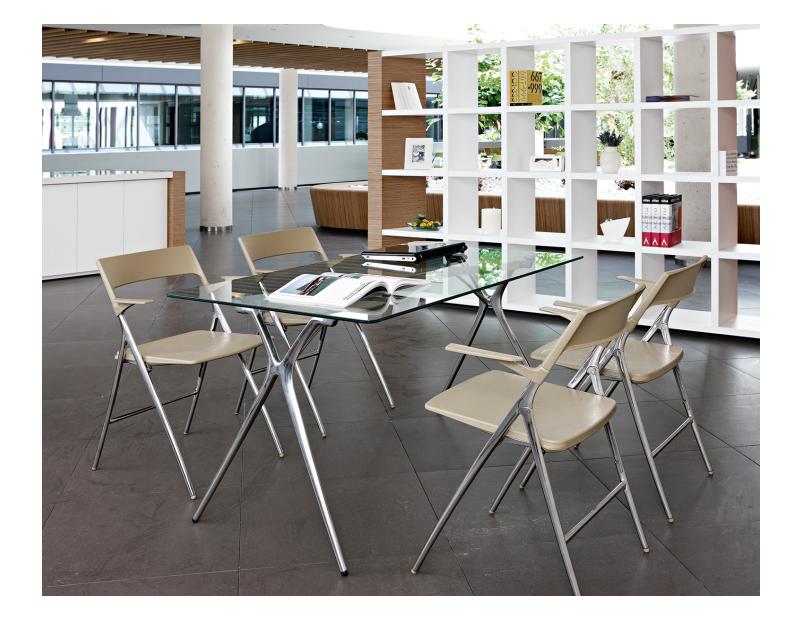

# FOLDING TABLES WITH FRAME



# FIXED TABLES WITHOUT FRAME (GLASS)



# SAMPLE LAYOUTS - PLEK





80

**QF15** 

QF15

8

8



# Folding tables with frame



#### Max.7 tables

#### FOLDING SYSTEM

Folding system has an articulated movement with the support of a sliding beam. Mechanism of Enclose and Blocked, is patented by **ACTIU**. **NOTE:** Following images show PLEK desks without frame. Desks with frame(for intensive use) have the same folding mechanism.



# Fixed tables without frame



### LEGS



Finishes: black, white, silver and polished

# SUPPORTS FIXED TO DESKS



fixed system detail

SIZES



# TOP FINISHES

#### Glass (5+5 mm)



(see finishes and fabric card)

84,44%

RECYCLED

100%

RECYCLABLE

ALUMINIUM, STEEL & WOOD

100%

RECYCLARLE

PACKAGE AND THINNER

FREE

EASY