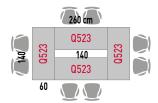

# FOLDING TABLES WITH FRAME



# FIXED TABLES WITHOUT FRAME (GLASS)



# SAMPLE LAYOUTS - PLEK





80

**QF15** 

QF15

8

8



# Folding tables with frame



#### Max.7 tables

#### FOLDING SYSTEM

Folding system has an articulated movement with the support of a sliding beam. Mechanism of Enclose and Blocked, is patented by **ACTIU**. **NOTE:** Following images show PLEK desks without frame. Desks with frame(for intensive use) have the same folding mechanism.



# Fixed tables without frame



### LEGS



Finishes: black, white, silver and polished

# SUPPORTS FIXED TO DESKS



fixed system detail

SIZES



# TOP FINISHES

#### Glass (5+5 mm)



(see finishes and fabric card)

84,44%

RECYCLED

100%

RECYCLABLE

ALUMINIUM, STEEL & WOOD

100%

RECYCLARLE

PACKAGE AND THINNER

FREE

EASY

TO CLEAN



### MATERIALS

Maximum use of materials to eliminate and minimize scraps. Use of recyclable and recycled materials