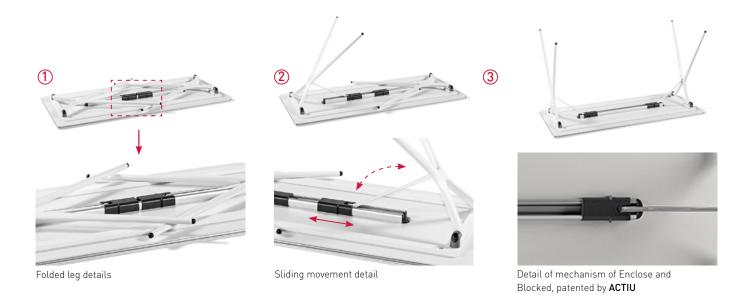

#### FOLDING SYSTEM

Folding system has an articulated movement with the support of a sliding beam. Mechanism of Enclose and Blocked, is patented by **ACTIU**. **NOTE:** Following images show PLEK desks without frame. Desks with frame(for intensive use) have the same folding mechanism.