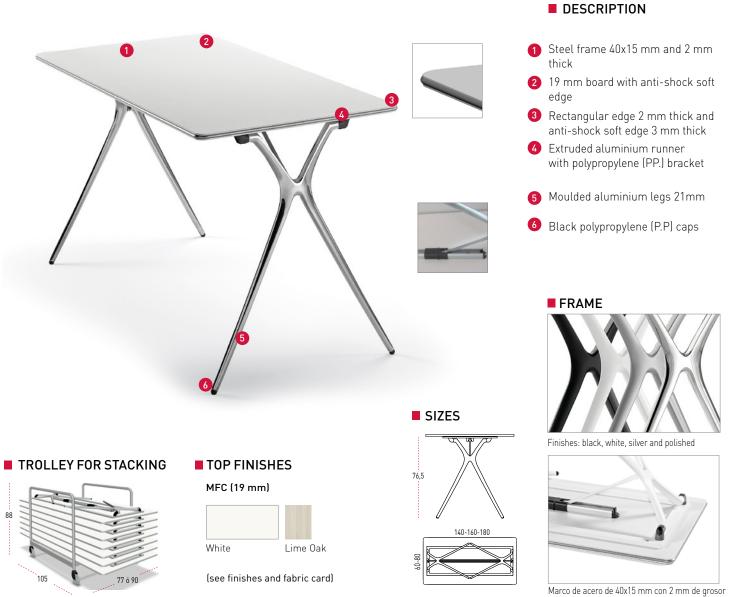

# Folding tables with frame

#### Max.7 tables

#### FOLDING SYSTEM

Folding system has an articulated movement with the support of a sliding beam. Mechanism of Enclose and Blocked, is patented by **ACTIU**. **NOTE:** Following images show PLEK desks without frame. Desks with frame(for intensive use) have the same folding mechanism.

### LEGS

Finishes: black, white, silver and polished

# SUPPORTS FIXED TO DESKS

fixed system detail

SIZES

# TOP FINISHES