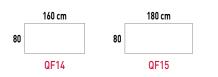

# FOLDING TABLES WITH FRAME



# FIXED TABLES WITHOUT FRAME (GLASS)



# SAMPLE LAYOUTS - PLEK





80

**QF15** 

QF15

8

8



# Folding tables with frame



#### Max.7 tables

#### FOLDING SYSTEM

Folding system has an articulated movement with the support of a sliding beam. Mechanism of Enclose and Blocked, is patented by **ACTIU**. **NOTE:** Following images show PLEK desks without frame. Desks with frame(for intensive use) have the same folding mechanism.



# Fixed tables without frame



### LEGS



Finishes: black, white, silver and polished

# SUPPORTS FIXED TO DESKS



fixed system detail

SIZES



# TOP FINISHES

#### Glass (5+5 mm)



(see finishes and fabric card)

84,44%

RECYCLED

100%

RECYCLABLE

ALUMINIUM, STEEL & WOOD

100%

RECYCLARLE

PACKAGE AND THINNER

FREE

EASY

TO CLEAN



### MATERIALS

Maximum use of materials to eliminate and