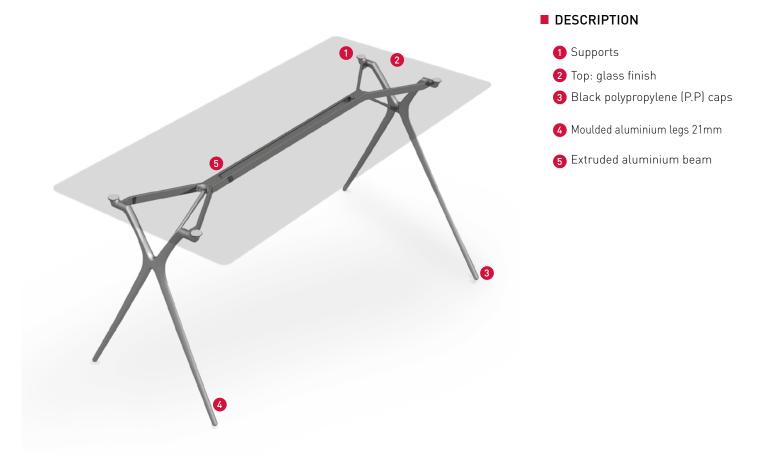

# Fixed tables without frame

### LEGS

Finishes: black, white, silver and polished

# SUPPORTS FIXED TO DESKS

fixed system detail

SIZES