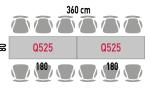

# FOLDING TABLES WITH FRAME



# FIXED TABLES WITHOUT FRAME (GLASS)



# SAMPLE LAYOUTS - PLEK





80

**QF15** 

QF15

8

8



# Folding tables with frame



#### Max.7 tables

#### FOLDING SYSTEM

Folding system has an articulated movement with the support of a sliding beam. Mechanism of Enclose and Blocked, is patented by **ACTIU**. **NOTE:** Following images show PLEK desks without frame. Desks with frame(for intensive use) have the same folding mechanism.



# Fixed tables without frame



### LEGS



Finishes: black, white, silver and polished

# SUPPORTS FIXED TO DESKS



fixed system detail

SIZES



# TOP FINISHES

#### Glass (5+5 mm)



(see finishes and fabric card)

84,44%

RECYCLED

100%

RECYCLABLE

ALUMINIUM, STEEL & WOOD

100%

RECYCLARLE

PACKAGE AND THINNER

FREE

EASY

TO CLEAN



### MATERIALS

Maximum use of materials to eliminate and minimize scraps. Use of recyc