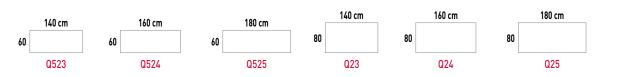

# FOLDING TABLES WITH FRAME



# FIXED TABLES WITHOUT FRAME (GLASS)



# SAMPLE LAYOUTS - PLEK





80

**QF15** 

QF15

8

8



# Folding tables with frame



#### Max.7 tables

#### FOLDING SYSTEM

Folding system has an articulated movement with the support of a sliding beam. Mechanism of Enclose and Blocked, is patented by **ACTIU**. **NOTE:** Following images show PLEK desks without frame. Desks with frame(for intensive use) have the same folding mechanism.



# Fixed tables without frame



### LEGS



Finishes: black, white, silver and polished

# SUPPORTS FIXED TO DESKS



fixed system detail

SIZES



# TOP FINISHES

#### Glass (5+5 mm)



(see finishes and fabric card)

84,44%

RECYCLED

100%

RECYCLABLE

ALUMINIUM, STEEL & WOOD

100%

RECYCLARLE

PACKAGE AND THINNER

FREE

EASY

TO CLEAN



### MATERIALS

Ma