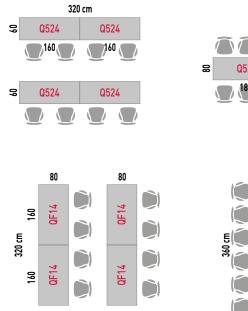

# FOLDING TABLES WITH FRAME



# FIXED TABLES WITHOUT FRAME (GLASS)



# SAMPLE LAYOUTS - PLEK





80

**QF15** 

QF15

8

8



# Folding tables with frame



#### Max.7 tables

#### FOLDING SYSTEM

Folding system has an articulated movement with the support of a sliding beam. Mechanism of Enclose and Blocked, is patented by **ACTIU**. **NOTE:** Following images show PLEK desks without frame. Desks with frame(for intensive use) have the same folding mechanism.



# Fixed tables without frame



### LEGS



Finishes: black, white, silver and polished

# SUPPORTS FIXED TO DESKS



fixed system detail

SIZES



# TOP FINISHES

#### Glass (5+5 mm)



(see finishes and fabric card)

84,44%

RECYCLED

100%

RECYCLABLE

ALUMINIUM, STEEL & WOOD

100%

RECYCLARLE

PACKAGE AND THINNER

FREE

EASY

TO CLEAN



### MATERIALS

Maximum use of materials to eliminate and minimize scraps. Use of rec