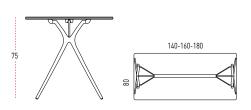

# FOLDING TABLES WITH FRAME



# FIXED TABLES WITHOUT FRAME (GLASS)



# SAMPLE LAYOUTS - PLEK





80

**QF15** 

QF15

8

8



# Folding tables with frame



#### Max.7 tables

#### FOLDING SYSTEM

Folding system has an articulated movement with the support of a sliding beam. Mechanism of Enclose and Blocked, is patented by **ACTIU**. **NOTE:** Following images show PLEK desks without frame. Desks with frame(for intensive use) have the same folding mechanism.



# Fixed tables without frame



### LEGS



Finishes: black, white, silver and polished

# SUPPORTS FIXED TO DESKS



fixed system detail

SIZES



# TOP FINISHES

#### Glass (5+5 mm)



(see finishes and fabric card)

84,44%

RECYCLED

100%

RECYCLABLE

ALUMINIUM, STEEL & WOOD

100%

RECYCLARLE

PACKAGE AND THINNER

FREE

EASY

TO CLEAN



### MATERIALS

Maximum use of materials to eliminate and minimize scraps. Use of recyclable and recycled materials in those components that do not affect the functionality and durability.



### PRODUCTION

Maximum optimization of energy use. Minimal environmental impact. Last generation technological systems. Zero discharge of wastewater. No VOC coatings. Processes free of heavy metals, phosphates, OC and COD.



#### TRANSPORT

Detachable systems. Volumes that facilitate the optimization of space. Maximum reduction of energy consumption by transport.



## USE

Quality and warranty. Long lastin