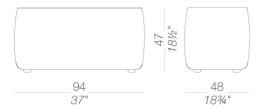

de enough to accommodate the body lying down. A host of solutions can be found, thanks to an extremely simple linking system that re-arranges shapes and redefines the profile. A small but important world for gathering at home, in the office or in any space. And when you want a moment to yourself, the SCREEN panel, which can be used as a backrest, creates a very discreet area.





## Francesco Rota | 2017

Modular seating in fire-retardant injected foam with removable fabric. Seats, backrests and armrest, also with hpl or wooden top, can be linked with brackets. PLUS can be matched with SCREEN partitions and OORT cushions.

TEST EN 1728:2012 AC:2013 6.17 - EN 16139:2013 - L2 extreme

#### seats





# Francesco Rota | 2017

## backrests



## loose backrest



## armrest



# small table





#### Francesco Rota | 2017

#### upholstery



fabric Hallingdal 65 47 Colors



fabric Swing 24 Colors



40 Colors

fabric Maya 43 Colors



fabric Steelcut Trio 3 48 Colors



fabric

Remix 2





fabric Clara 2







fabric Divina MD 24 Colors





39 Colors



fabric Divina Melange 2 24 Colors







ecoleather GRIMM FR

24 Colors

#### top



HPL 10 mm HPL fenix 2 Colors



wood blanched oak 1 Colors



fabric

44 Colors

Jet

wood black open pore

### linking bracket



powder coating black 1 Colors

## consult the porfolio for the range of colors, fabrics, eco-leather, soft-leather.

#### use and maintenance instructions

Clean all parts in wood, leather, fabric and metal with a damp cloth or a diluted neutral cleaner. Do not use cleaners with alcohol, bleach, solvent or abras