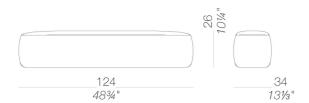

t and the seat is generously wide enough to accommodate the body lying down. A host of solutions can be found, thanks to an extremely simple linking system that re-arranges shapes and redefines the profile. A small but important world for gathering at home, in the office or in any space. And when you want a moment to yourself, the SCREEN panel, which can be used as a backrest, creates a very discreet area.





## Francesco Rota | 2017

Modular seating in fire-retardant injected foam with removable fabric. Seats, backrests and armrest, also with hpl or wooden top, can be linked with brackets. PLUS can be matched with SCREEN partitions and OORT cushions.

TEST EN 1728:2012 AC:2013 6.17 - EN 16139:2013 - L2 extreme

#### seats





# Francesco Rota | 2017

## backrests



## loose backrest



## armrest



# small table





#### Francesco Rota | 2017

#### upholstery



fabric Hallingdal 65 47 Colors



fabric Swing 24 Colors



40 Colors

fabric Maya 43 Colors



fabric Steelcut Trio 3 48 Colors



fabric

Remix 2





fabric Clara 2







fabric Divina MD 24 Colors





39 Colors



fabric Divina Melange 2 24 Colors







ecoleather GRIMM FR

24 Colors

#### top



HPL 10 mm HPL fenix 2 Colors



wood blanched oak 1 Colors



fabric

44 Colors

Jet

wood black open pore

### linking bracket



powder coating black 1 Colors

## consult the porfolio for the range of colors, fabrics, eco-leather, soft-leather.

#### use and maintenance instructions

Clean all parts in wood, leather, fabric and metal with a damp cloth or a diluted neutral cleaner. Do not use cleaners with al