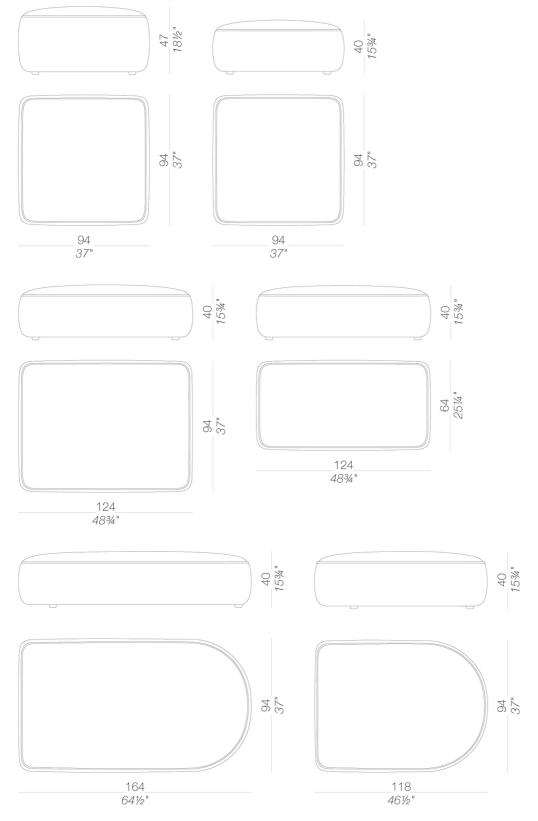

nhance the character of all community spaces. The profile is soft and the seat is generously wide enough to accommodate the body lying down. A host of solutions can be found, thanks to an extremely simple linking system that re-arranges shapes and redefines the profile. A small but important world for gathering at home, in the office or in any space. And when you want a moment to yourself, the SCREEN panel, which can be used as a backrest, creates a very discreet area.





## Francesco Rota | 2017

Modular seating in fire-retardant injected foam with removable fabric. Seats, backrests and armrest, also with hpl or wooden top, can be linked with brackets. PLUS can be matched with SCREEN partitions and OORT cushions.

TEST EN 1728:2012 AC:2013 6.17 - EN 16139:2013 - L2 extreme

#### seats





# Francesco Rota | 2017

## backrests



## loose backrest



## armrest



# small table





#### Francesco Rota | 2017

#### upholstery



fabric Hallingdal 65 47 Colors



fabric Swing 24 Colors



40 Colors

fabric Maya 43 Colors



fabric Steelcut Trio 3 48 Colors



fabric

Remix 2





fabric Clara 2







fabric Divina MD 24 Colors





39 Colors



fabric Divina Melange 2 24 Colors







ecoleather GRIMM FR

24 Colors

#### top



HPL 10 mm HPL fenix 2 Colors



wood blanched oak 1 Colors



fabric

44 Colors

Jet

wood black open pore

### linking bracket



powder coating black 1 Colors

## consult the porfolio for the range of colors, fabrics, eco-leather, soft-leather.

#### use and maintenance instructions

Clean all parts in wood, leather, fabric and metal with a damp