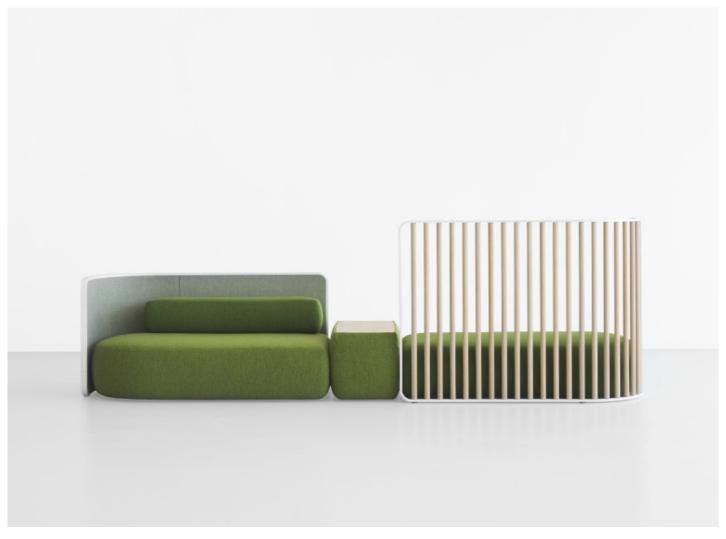

# PLUS

# Francesco Rota | 2017

They look for and attract each other. This combination of shapes and colours gives rise to PLUS sofas, a system of modular elements that enhance the character of all community spaces. The profile is soft and the seat is generously wide enough to accommodate the body lying down. A host of solutions can be found, thanks to an extremely simple linking system that re-arranges shapes and redefines the profile. A small but important world for gathering at home, in the office or in any space. And when you want a moment to yourself, the SCREEN panel, which can be used as a backrest, creates a very discreet area.

## Francesco Rota | 2017

Modular seating in fire-retardant injected foam with removable fabric. Seats, backrests and armrest, also with hpl or wooden top, can be linked with brackets. PLUS can be matched with SCREEN partitions and OORT cushions.