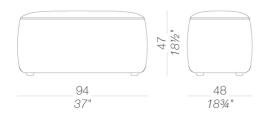

is generously wide enough to accommodate the body lying down. A host of solutions can be found, thanks to an extremely simple linking system that re-arranges shapes and redefines the profile. A small but important world for gathering at home, in the office or in any space. And when you want a moment to yourself, the SCREEN panel, which can be used as a backrest, creates a very discreet area.





## Francesco Rota | 2017

Modular seating in fire-retardant injected foam with removable fabric. Seats, backrests and armrest, also with hpl or wooden top, can be linked with brackets. PLUS can be matched with SCREEN partitions and OORT cushions.

TEST EN 1728:2012 AC:2013 6.17 - EN 16139:2013 - L2 extreme

#### seats





# Francesco Rota | 2017

## backrests



## loose backrest



## armrest



# small table





#### Francesco Rota | 2017

#### upholstery



fabric Hallingdal 65 47 Colors



fabric Swing 24 Colors



40 Colors

fabric Maya 43 Colors



fabric Steelcut Trio 3 48 Colors



fabric

Remix 2





fabric Clara 2







fabric Divina MD 24 Colors





39 Colors



fabric Divina Melange 2 24 Colors







ecoleather GRIMM FR

24 Colors

#### top



HPL 10 mm HPL fenix 2 Colors



wood blanched oak 1 Colors



fabric

44 Colors

Jet

wood black open pore

### linking bracket



powder coating black 1 Colors

## consult the porfolio for the range of colors, fabrics, eco-leather, soft-leather.

#### use and maintenance instructions

Clean all parts in wood, leather, fabric and metal with a damp cloth or a diluted neutral cleaner. Do not use cleaners with alcohol, bleach,