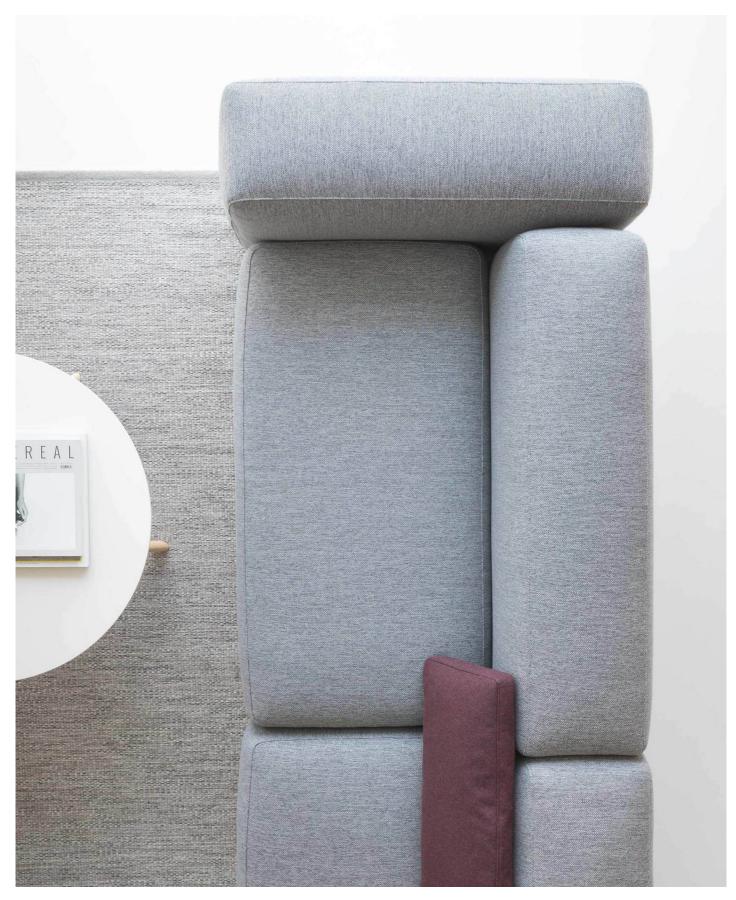

# PLUS

# Francesco Rota | 2017

They look for and attract each other. This combination of shapes and colours gives rise to PLUS sofas, a system of modular elements that enhance the character of all community spaces. The profile is soft and the seat is generously wide enough to accommodate the body lying down. A host of solutions can be found, thanks to an extremely simple linking system that re-arranges shapes and redefines the profile. A small but important world for gathering at home, in the office or in any space. And when you want a moment to yourself, the SCREEN panel, which can be used as a backrest, creates a very discreet area.

## Francesco Rota | 2017

Modular seating in fire-retardant injected foam with removable fabric. Seats, backrests and armrest, also with hpl or wooden top, can be linked with brackets. PLUS can be matched with SCREEN partitions and OORT cushions.