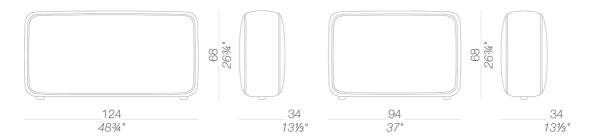

s. The profile is soft and the seat is generously wide enough to accommodate the body lying down. A host of solutions can be found, thanks to an extremely simple linking system that re-arranges shapes and redefines the profile. A small but important world for gathering at home, in the office or in any space. And when you want a moment to yourself, the SCREEN panel, which can be used as a backrest, creates a very discreet area.





## Francesco Rota | 2017

Modular seating in fire-retardant injected foam with removable fabric. Seats, backrests and armrest, also with hpl or wooden top, can be linked with brackets. PLUS can be matched with SCREEN partitions and OORT cushions.

TEST EN 1728:2012 AC:2013 6.17 - EN 16139:2013 - L2 extreme

#### seats





# Francesco Rota | 2017

## backrests



## loose backrest



## armrest



# small table





#### Francesco Rota | 2017

#### upholstery



fabric Hallingdal 65 47 Colors



fabric Swing 24 Colors



40 Colors

fabric Maya 43 Colors



fabric Steelcut Trio 3 48 Colors



fabric

Remix 2





fabric Clara 2







fabric Divina MD 24 Colors





39 Colors



fabric Divina Melange 2 24 Colors







ecoleather GRIMM FR

24 Colors

#### top



HPL 10 mm HPL fenix 2 Colors



wood blanched oak 1 Colors



fabric

44 Colors

Jet

wood black open pore

### linking bracket



powder coating black 1 Colors

## consult the porfolio for the range of colors, fabrics, eco-leather, soft-leather.

#### use and maintenance instructions

Clean all parts in wood, leather, fabric and metal with a damp cloth or a diluted neutral cleaner. Do not