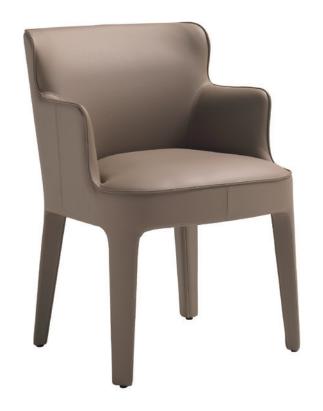

# Public P

FG 506.01 design Dainelli Studio

Famiglia di sedute interamente imbottite in poliuretano espanso ignifugo e rivestite in pelle o tessuto. Struttura in legno. Puntali disponibili in acciaio verniciato.

Range of chairs fully padded with flame-retardant polyurethane foam and upholstered in leather or fabric. Wooden frame. End caps available in lacquered steel.

Peso/Weight: 12,0 kg

Cubaggio/Cubage: 0,27 m<sup>3</sup> 17,2 Kg 69x61,5x93,5 cm