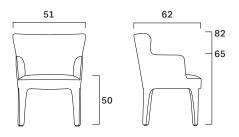

Range of chairs fully padded with flame-retardant polyurethane foam and upholstered in leather or fabric. Wooden frame. End caps available in lacquered steel.

Peso/Weight: 12,0 kg

Cubaggio/Cubage: 0,27 m<sup>3</sup> 17,2 Kg 69x61,5x93,5 cm