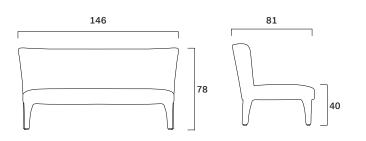

## Public Sofa

FG 506.03 design Dainelli Studio

Famiglia di sedute interamente imbottite in poliuretano espanso ignifugo e rivestite in pelle o tessuto. Struttura in legno. Puntali disponibili in acciaio verniciato.

Collection of chairs fully padded with flameretardant polyurethane foam and upholstered in leather or fabric. Wooden frame. Toe caps available in lacquered steel.

Peso/Weight: 37,0 kg Cubaggio/Cubage: 1,13 m<sup>3</sup> 42,6 Kg 86x151x87 cm