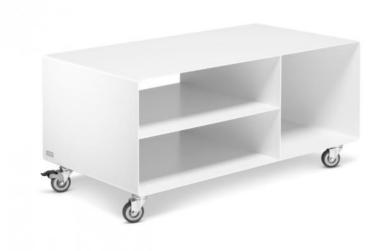

## R 104N

Due to the 2.5 mm thick metal, our Mobile Line trolleys are so strong that they have a maximum loading capacity of 50 kg! Thanks to the craftmen's extremely precise work, we can also supply Mobile Line with two colours of your choice in one piece of furniture: the interior finished in one colour whilst the exterior and edges are in another.

Standard:

- Semi-matt finished in standard RAL colour
- On industrial castors (H 7 cm)
- Loading capacity 50 kg

Optionally:

- Individual choice of RAL colour
- Two-coloured
- On transparent castors (H 7 cm)
- On chrome feet (H 2,5 cm)
- On painted legs (H 12,5 cm)