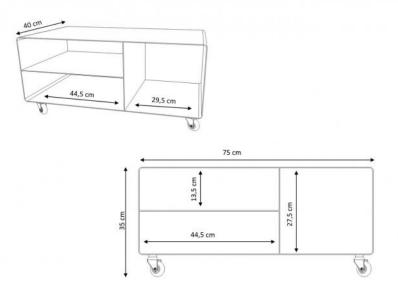

## R 104N

Due to the 2.5 mm thick metal, our Mobile Line trolleys are so strong that they have a maximum loading capacity of 50 kg! Thanks to the craftmen's extremely precise work, we can also supply Mobile Line with two colours of your choice in one piece of furniture: the interior finished in one colour whilst the exterior and edges are in another.

Standard:

- Semi-matt finished in standard RAL colour
- On industrial castors (H 7 cm)
- Loading capacity 50 kg

Optionally:

- Individual choice of RAL colour
- Two-coloured
- On transparent castors (H 7 cm)
- On chrome feet (H 2,5 cm)
- On painted legs (H 12,5 cm)