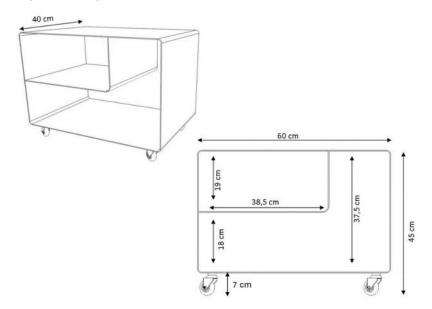

## **R 106N**

Trolleys and roll containers, MOBILE LINE

Due to the 2.5 mm thick metal, our Mobile Line trolleys are so strong that they have a maximum loading capacity of 50 kg! Thanks to the craftmen's extremely precise work, we can also supply Mobile Line with two colours of your choice in one piece of furniture: the interior finished in one colour whilst the exterior and edges are in another.

## Standardausführung:

- · Semi-matt finished in standard RAL colour
- On industrial castors (H 7 cm)
- Loading capacity 50 kg