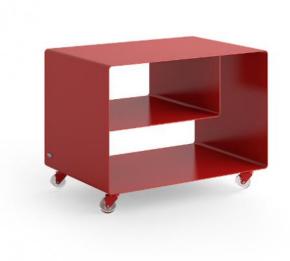

## **R 106N**

Trolleys and roll containers, MOBILE LINE

Due to the 2.5 mm thick metal, our Mobile Line trolleys are so strong that they have a maximum loading capacity of 50 kg! Thanks to the craftmen's extremely precise work, we can also supply Mobile Line with two colours of your choice in one piece of furniture: the interior finished in one colour whilst the exterior and edges are in another.