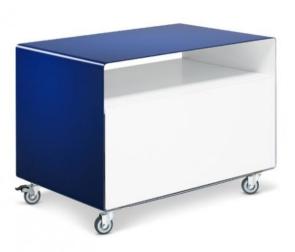

## **R 107N**

Trolleys and roll containers, MOBILE LINE

Due to the 2.5 mm thick metal, our Mobile Line trolleys are so strong that they have a maximum loading capacity of 50 kg! Thanks to the craftmen's extremely precise work, we can also supply Mobile Line with two colours of your choice in one piece of furniture: the interior finished in one colour whilst the exterior and edges are in another.

## Standard:

- · Semi-matt finished in standard RAL colour
- 1 compartment with hinged door (push-to open)
- Cable outlet in the backside (H 4 cm, W 57 cm)
- On industrial castors (H 7 cm)
- Loading capacity 50 kg