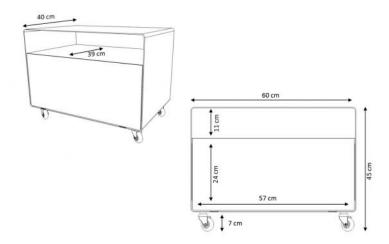

## Standard:

- · Semi-matt finished in standard RAL colour
- 1 compartment with hinged door (push-to open)
- Cable outlet in the backside (H 4 cm, W 57 cm)
- On industrial castors (H 7 cm)
- Loading capacity 50 kg