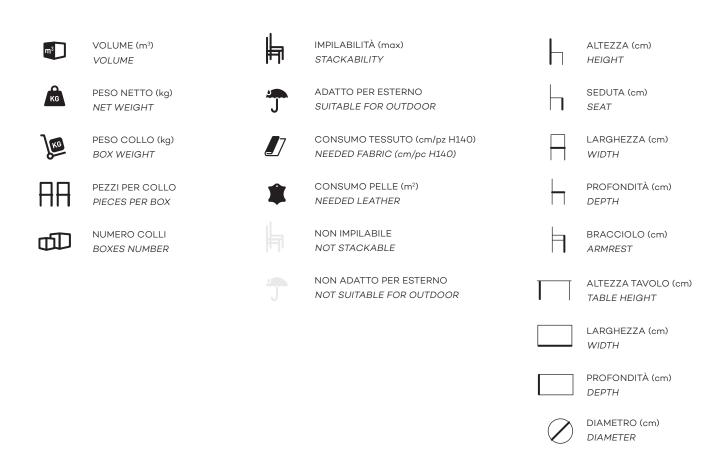

| RANDA AR                             | DESIGN: LUCIDIPEVERE 770                                                                                                                                                                                                                                                                                                                                                                                                                       |
|--------------------------------------|------------------------------------------------------------------------------------------------------------------------------------------------------------------------------------------------------------------------------------------------------------------------------------------------------------------------------------------------------------------------------------------------------------------------------------------------|
|                                      | Description: Armchair with painted steel frame, nautical high performance rope woven seat and back.                                                                                                                                                                                                                                                                                                                                            |
|                                      | Use: indoor - outdoor                                                                                                                                                                                                                                                                                                                                                                                                                          |
|                                      | <b>6</b> 9 <b>6</b> 11 <b>6</b> 0,36 <sup>6</sup> <b>6</b> 11 <b>1</b> 1 <b>1</b> 1 <b>1</b> 1 <b>1 1 1 1 </b>                                                                                                                                                                                                                                                                                                                                 |
|                                      | 79   45   57   56   72   7                                                                                                                                                                                                                                                                                                                                                                                                                     |
| END USE                              | Seating for outdoor furnishings suitable to fit into bars, restaurants, public spaces but also perfect to furnish residential spaces.                                                                                                                                                                                                                                                                                                          |
|                                      | The <b>frame</b> is composed of metal tubes, round section, Ø16 mm and metal rods, round section, Ø8 mm, welded. The frame is pretreated with one coat of zinc primer and powder coated with polyester varnish of the following colours: black (M7), white (M6) and grey brown (M8).                                                                                                                                                           |
| COMPONENTS                           | <b>Seat</b> and <b>back</b> are composed of a nautical round rope, Ø8 mm, handwowen to the frame. The finishings available are white (RO1), black (RO2), silver (RO3), brown (RO4), hemp (RO5), beige (RO6) and military green (RO7).                                                                                                                                                                                                          |
|                                      | Gliders are made of plastic material, black coloured inserted into pre drilled holes on sled base.                                                                                                                                                                                                                                                                                                                                             |
|                                      | <b>Packaging</b> is made of corrugated double wave cardboard box and protective elements. It contains 1 pcs.                                                                                                                                                                                                                                                                                                                                   |
| CERTIFICATIONS                       | <b>REACH</b> : is the European Union regulation that addresses the production and use of chemical substances. This product contains only substances compliant with the abovementioned regulation and does not contain any "substance of very high concern" (SVHC).                                                                                                                                                                             |
| ORDINARY CLEANING<br>AND MAINTENANCE | Any spills should be wiped up immediately with a clean, dry cloth. Use neutral detergents only. Avoid cleaning with abrasive sponges.                                                                                                                                                                                                                                                                                                          |
| EXTRAORDINARY MAINTENANCE            | Supplier suggested personnel only.                                                                                                                                                                                                                                                                                                                                                                                                             |
| PRECAUTIONS FOR USE                  | The chair must be used with its four legs resting on the floor at all times.  Do not sit on the back.  Do not stand on the chair.  Check periodically that the screws are correctly tightened.  Be careful not to sit off the seating centre.  Please keep away from any heating source.  The product could change the colour and shade, if exposed to direct sunlight.  In case of children use, please consider the supervision of an adult. |
|                                      | Arrmet srl is not liable for any damage that may result from the product misuse.                                                                                                                                                                                                                                                                                                                                                               |
|                                      | Harmful substances This product is not toxic nor hazardous to human health, animals or environment.                                                                                                                                                                                                                                                                                                                                            |
| ECOLOGY                              | Waste disposal Dispose this product responsibly after use at the end of its life. Please utilise the waste collection and recycling service operated by your local authority, or take it to a suitable recycling point. This products can be easily disassembled, facilitating disposal.                                                                                                                                                       |
| WARRANTY                             | 24 + 2 months as referred to in 99/44/CE European directive.                                                                                                                                                                                                                                                                                                                                                                                   |

This product datasheet comply with Italian regulation (DLgs 6th September 2005, n. 206 "Codice del Consumo"), on the subject of consumer information and implementation tool.

- A = ASSEMBLATO / ASSEMBLED
- D = DISASSEMBLATO / DISASSEMBLED
- f A = CONSUMO OTTIMIZZATO PER 2 PEZZI E MULTIPLI / USE OPTIMIZED FOR 2 PIECES AND MULTIPLE

## → VI INVITIAMO A LEGGERE LE NOTE, CONTENGONO INFORMAZIONI IMPORTANTI

ightarrow PLEASE READ CAREFULLY THE NOTES, WHICH CONTAIN IMPORTANT INFORMATION