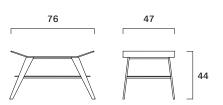

Certificazioni / Certifications

Peso/Weight: 12,4 kg

Cubaggio/Cubage: 0,23 m<sup>3</sup> 14,5 Kg 56x84x50 cm