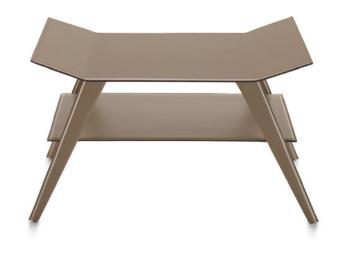

## (RE)Covered

FG 456.00 design Analogia Project

Tavolino interamente rivestito in cuoio, struttura in acciaio e piani in alluminio.

Small table fully upholstered in saddle leather, steel structure and aluminium shelves.

## Materiali / Materials

Rivestimento: Cuoio come da collezione Seat upholstery: Saddle leather in our collection

Finiture: -Finish: -

Base: -

Imbottitura: -Padding: -

Struttura interna: Alluminio e acciaio Inside structure: Aluminium and steel