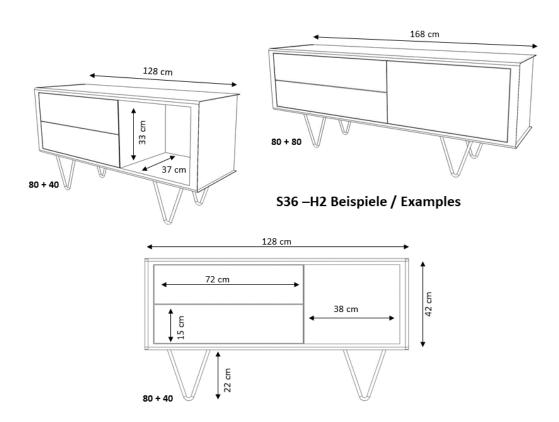

## **MODULAR S36**

Modular is available in two heights of body: 42 / 60 cm and 4 widths: 128 / 168 / 208 / 248 cm. It can be furnished with doors, flaps, drawers or open compartments. There are 3 different footstands and furniture glides or it can be mounted on the wall.

## Standard

- Semi-matt painted in standard RAL colour
- Body heights available: 42 and 60 cm
- Body widths available: 128, 168, 208 and 248 cm
- Various built-in elements with doors, flaps, drawers or open storage compartments (metal)
- Prefabricated cable outlets



- Individual choice of RAL colour
- Open storage compartments made of oak (real wood veneer, oiled)
- Different footstands, furniture gliders or wall mounted



## Dimension



www.mueller-moebel.com metall. möbel. müller.