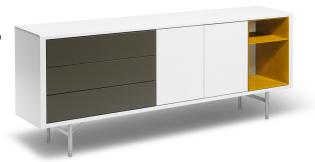

## **MODULAR S36**

Modular is available in two heights of body: 42 / 60 cm and 4 widths: 128 / 168 / 208 / 248 cm. It can be furnished with doors, flaps, drawers or open compartments. There are 3 different footstands and furniture glides or it can be mounted on the wall.

## Standard

- Semi-matt painted in standard RAL colour
- Body heights available: 42 and 60 cm
- Body widths available: 128, 168, 208 and 248 cm
- Various built-in elements with doors, flaps, drawers or open storage compartments (metal)
- Prefabricated cable outlets

- Individual choice of RAL colour
- Open storage compartments made of oak (real wood veneer, oiled)
- Different footstands, furniture gliders or wall mounted