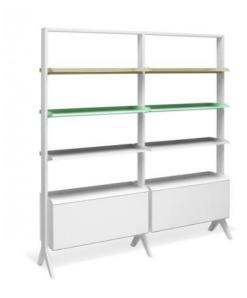

## **SCALA**

Shelves, single design

Shelves, closed storage compartments as well as wardrobe rails are mounted in a frame structure with an alternating raster of 14 cm and 24 cm.

## Standard:

- · Semi-matt finished in standard RAL colour
- Heights: 175, 199 and 213 cm and for wall-mounted SCALA also 237 cm
- Wall-mounted SCALA with telescopic wall connection (balance max. 6 cm)
- Shelves made of metal or wood veneer in width 60, 90 and 120 cm
- Box with hinged door incl. cable outlet or with 2 drawers in width 60, 90 and 120 cm
- Wardrobe rails in width of 60, 90 and 120 cm