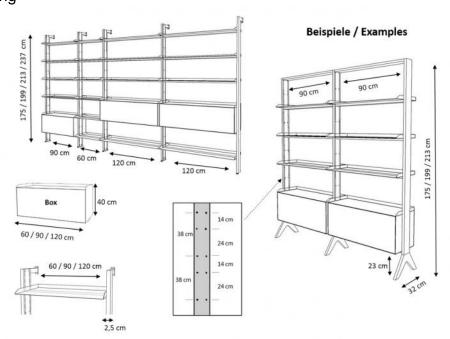

## **SCALA**

Shelves, single design

Shelves, closed storage compartments as well as wardrobe rails are mounted in a frame structure with an alternating raster of 14 cm and 24 cm.

## Standard:

- · Semi-matt finished in standard RAL colour
- Heights: 175, 199 and 213 cm and for wall-mounted SCALA also 237 cm
- Wall-mounted SCALA with telescopic wall connection (balance max. 6 cm)
- Shelves made of metal or wood veneer in width 60, 90 and 120 cm
- Box with hinged door incl. cable outlet or with 2 drawers in width 60, 90 and 120 cm
- Wardrobe rails in width of 60, 90 and 120 cm