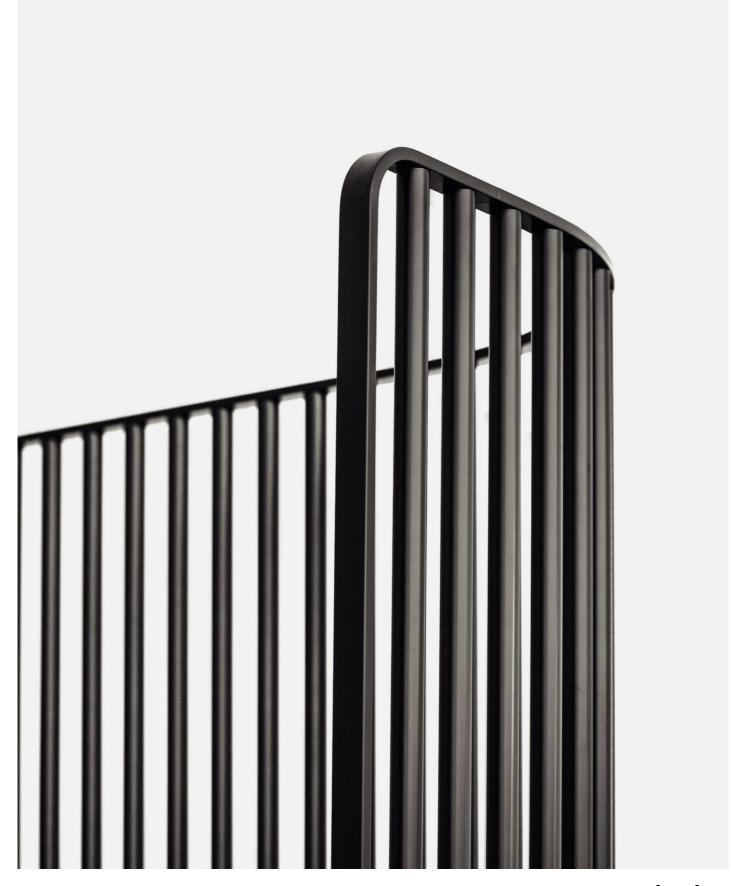

Like punctuation, SCREEN panels coordinate the lines of the contemporary office. In the wide open space, the partition system created by Francesco Rota allows each work station to be defined, thanks to magnet linking system. It is an elegant "invisible" element that provides privacy in a light version. Maximum versatility for heights and for tubular wood solutions or a sound-absorbing fabric panel. The space stays open, the mind can concentrate and rest.

### Francesco Rota | 2016

System of free standing screens with different shapes and dimensions. Metal frame with tubes either powder coated or veneered in blanched oak or oak black stained. Also available with a sound-absorbing panel in fire-retardant polyester fibers upholstered with fabric. SCREEN can be linked by using magnets and can be combined with PLUS seating system.