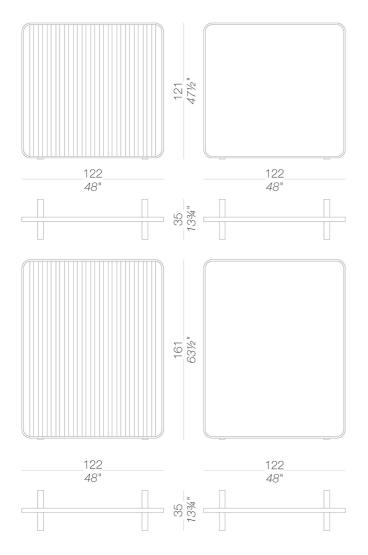

### Francesco Rota | 2016

System of free standing screens with different shapes and dimensions. Metal frame with tubes either powder coated or veneered in blanched oak or oak black stained. Also available with a sound-absorbing panel in fire-retardant polyester fibers upholstered with fabric. SCREEN can be linked by using magnets and can be combined with PLUS seating system.