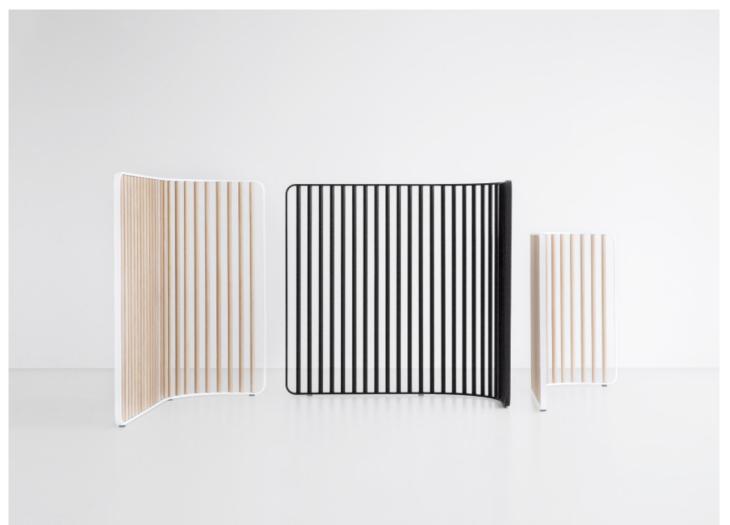

Like punctuation, SCREEN panels coordinate the lines of the contemporary office. In the wide open space, the partition system created by Francesco Rota allows each work station to be defined, thanks to magnet linking system. It is an elegant "invisible" element that provides privacy in a light version. Maximum versatility for heights and for tubular wood solutions or a sound-absorbing fabric panel. The space stays open, the mind can concentrate and rest.

### Francesco Rota | 2016

System of free standing screens with different shapes and dimensions. Metal frame with tubes either powder coated or veneered in blanched oak or oak black stained. Also available with a sound-absorbing panel in fire-retardant polyester fibers upholstered with fabric. SCREEN can be linked by using magnets and can be combined with PLUS seating system.