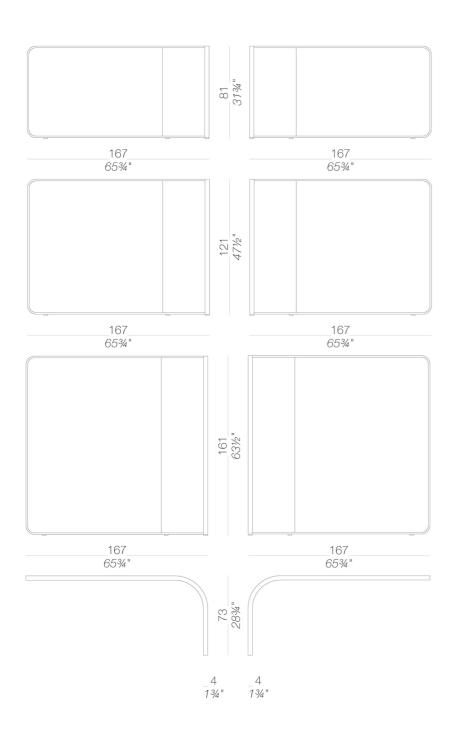

### Francesco Rota | 2016

System of free standing screens with different shapes and dimensions. Metal frame with tubes either powder coated or veneered in blanched oak or oak black stained. Also available with a sound-absorbing panel in fire-retardant polyester fibers upholstered with fabric. SCREEN can be linked by using magnets and can be combined with PLUS seating system.

### partition system