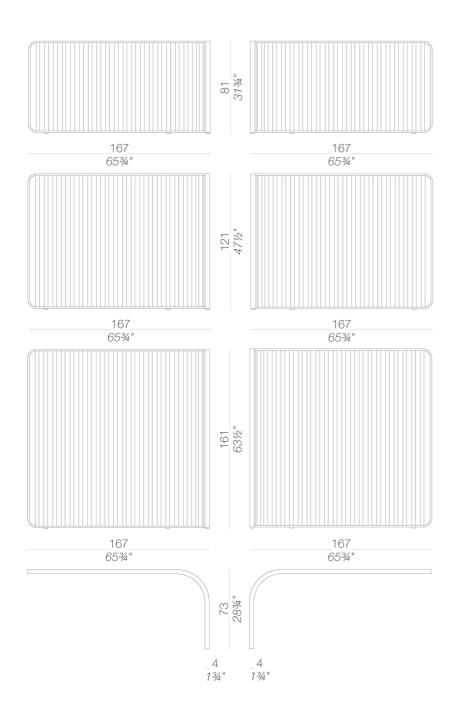

### Francesco Rota | 2016

System of free standing screens with different shapes and dimensions. Metal frame with tubes either powder coated or veneered in blanched oak or oak black stained. Also available with a sound-absorbing panel in fire-retardant polyester fibers upholstered with fabric. SCREEN can be linked by using magnets and can be combined with PLUS seating system.

### partition system