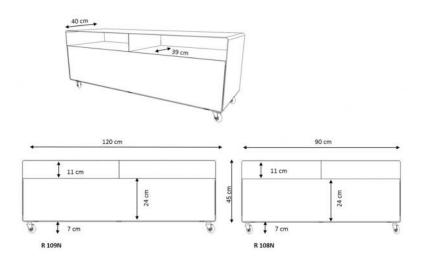

## R 109N / R 108N

Sideboards, MOBILE LINE

Thanks to the craftmen's extremely precise work, we can also supply Mobile Line with two colours of your choice in one piece of furniture: the interior finished in one colour whilst the exterior and edges are in another.

## Standard:

- · Semi-matt finished in standard RAL colour
- With hinged door (push-to open), hiding 2 compartments
- Cable outlet in the backside (H 4 cm, W 57 cm)
- On industrial castors (H 7 cm)
- Loading capacity 50 kg