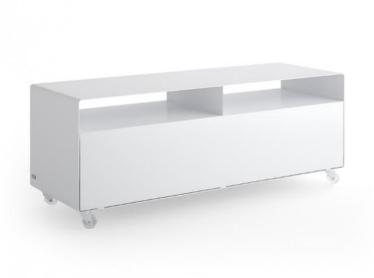

## R 109N / R 108N

Sideboards, MOBILE LINE

Thanks to the craftmen's extremely precise work, we can also supply Mobile Line with two colours of your choice in one piece of furniture: the interior finished in one colour whilst the exterior and edges are in another.

## Standard:

- · Semi-matt finished in standard RAL colour
- With hinged door (push-to open), hiding 2 compartments
- Cable outlet in the backside (H 4 cm, W 57 cm)
- On industrial castors (H 7 cm)
- Loading capacity 50 kg