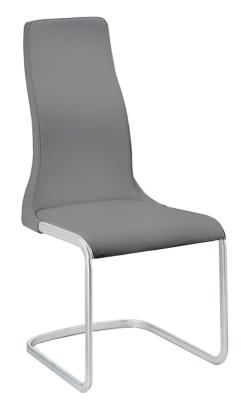

UPC

682055341033

The VERO dining chair in dark gray leather with chrome plated base by Casabianca Home features clean, modern lines adding a sophisticated look and edge to any room. Our Italian made VERO dining chair is constructed using top commercial grade materials with metal chrome, leather, mdf exceptional quality that are made to last. Size: 18 W x 18.5 D x 41.5 H in (Seat: 18.5 H in) **Max Weight Capacity Product Weight** 250 lbs 17 lbs