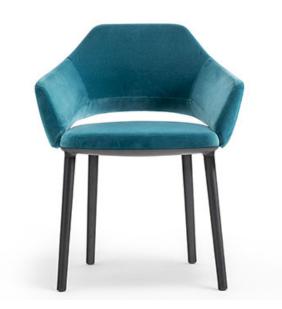

4/26/2019 Chair VIC 645

DESIGN: PATRICK NORGUET

A comfortable and simply elegant collection of upholstered armchairs . The back lifts up from the seat while remaining tied only at the ends. The resulting opening provides the armchair with lightness and eases its handling. The legs in solid ash wood are perfectly jointed thanks to a carter under the seat.

The seat and the backrest can be upholstered with leather or fabric even in contrast.

INFORMATION REQUEST

360° | Gallery

4/26/2019