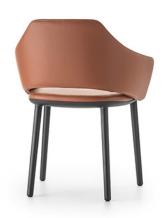

4/26/2019 Chair VIC 645

DESIGN: PATRICK NORGUET

A comfortable and simply elegant collection of upholstered armchairs . The back lifts up from the seat while remaining tied only at the ends. The resulting opening provides the armchair with lightness and eases its handling. The legs in solid ash wood are perfectly jointed thanks to a carter under the seat.

The seat and the backrest can be upholstered with leather or fabric even in contrast.

INFORMATION REQUEST

360° | Gallery

4/26/2019