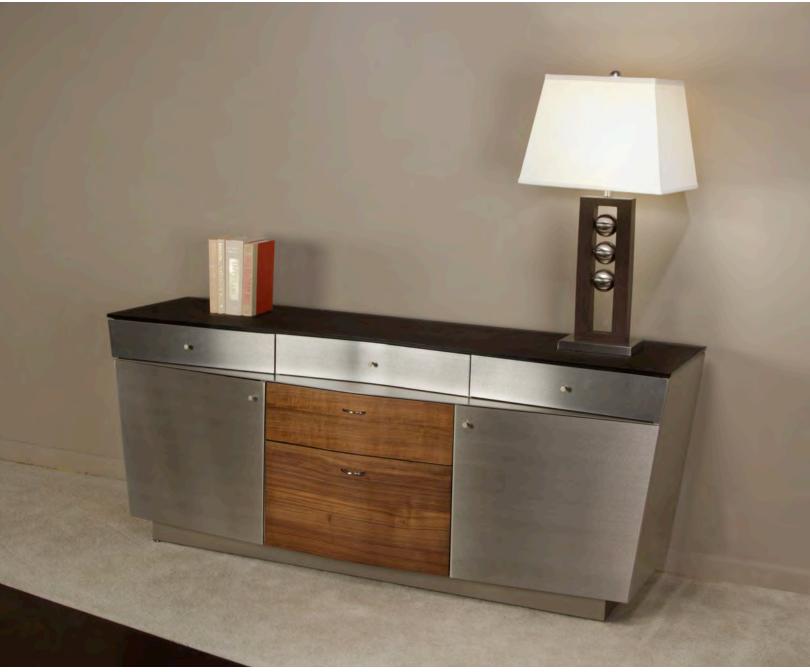

## VICTOR COLLECTION

he Victor credenza brings high fashion and high function to your workplace with crisp lines and smooth curves, lots and lots storage, and a rich palette of materials. The dynamic tapered body complements the powerful Victor desk, with a gorgeous Sable glass top that cleverly plays off the reverse hourglass shape of the Victor desktop. This handsome credenza provides two generous brushed stainless storage cabinets, each with a tempered clear glass shelf. Both the legal/letter file drawer and the deep storage drawer are clad in beautiful walnut veneer. Three angled utility drawers are fronted with brushed stainless panels, with the center drawer ready to accept a charging station to provide an out-of-sight haven for all your portable electronic recharging needs. Combined with the Victor desk and file cart, the Victor credenza brings fun to functionality. The Victor credenza is available in any Elite powder-coat finish, with walnut veneer components available in a variety of finishes. The Victor family also includes cocktail, end, console, and two rectangular dining tables.