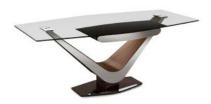

#### Desk

- Tapered chevron body hovers above understated steel base, concealing all wiring.
- Power strip with surge protector, phone jack and cat 5 internet hooked up is included.
- Access cables through either of two access grommets on the reverse hourglass top.
- Easy access to make connections with two magnetically-latched fold down panels.
- Inset acid-etched glass "blotter" conceals keyboard tray/pencil drawer.