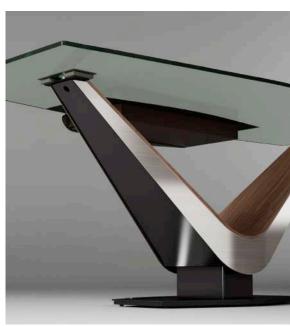

#### Desk

- Tapered chevron body hovers above understated steel base, concealing all wiring.
- Power strip with surge protector, phone jack and cat 5 internet hooked up is included.
- Access cables through either of two access grommets on the reverse hourglass top.
- Easy access to make connections with two magnetically-latched fold down panels.
- Inset acid-etched glass "blotter" conceals keyboard tray/pencil drawer.

#### Options

- Metal- All Elite powder-coat finishes
- Sable or Caviar acid-etched glass
- Wood- Walnut veneer finishes