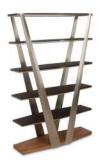

## VICTOR COLLECTION

**188 Desk** 36d x 72w x 29.5h

**189 File Cart** 20d x 18.75w x 26.75h

**190 Credenza** 20.5d x 72w x 29.5h

**193 Bookshelf** 16d x 48w x 72.5h

#### Bookshelf

- Dynamic champagne-plated uprights echo the Victor desk.
- Reverse hourglass shape on acid-etched glass shelves and walnut veneer base.
- Steel frames support each shelf for extra strength.