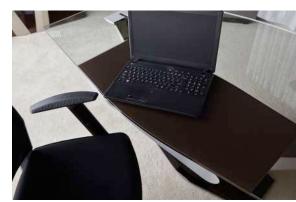

## VICTOR COLLECTION

**188 Desk** 36d x 72w x 29.5h

**189 File Cart** 20d x 18.75w x 26.75h

**190 Credenza** 20.5d x 72w x 29.5h

**193 Bookshelf** 16d x 48w x 72.5h

#### Desk

- Tapered chevron body hovers above understated steel base, concealing all wiring.
- Power strip with surge protector, phone jack and cat 5 internet hooked up is included.
- Access cables through either of two access grommets on the reverse hourglass top.
- Easy access to make connections with two magnetically-latched fold down panels.
- Inset acid-etched glass "blotter" conceals keyboard tray/pencil drawer.