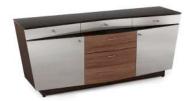

### Credenza/File Cart

- Dynamic steel body with acid-etched glass top echoes the reverse hourglass desktop.
- Credenza provides brushed stainless-fronted cabinets, each with a clear tempered glass shelf.
- Three utility drawers with brushed stainless steel fronts- center drawer accepts charging station.
- Legal/letter file drawer and storage drawer faced in walnut veneer.
- Four locking casters on cart, plus anti-tilt caster on file drawer.