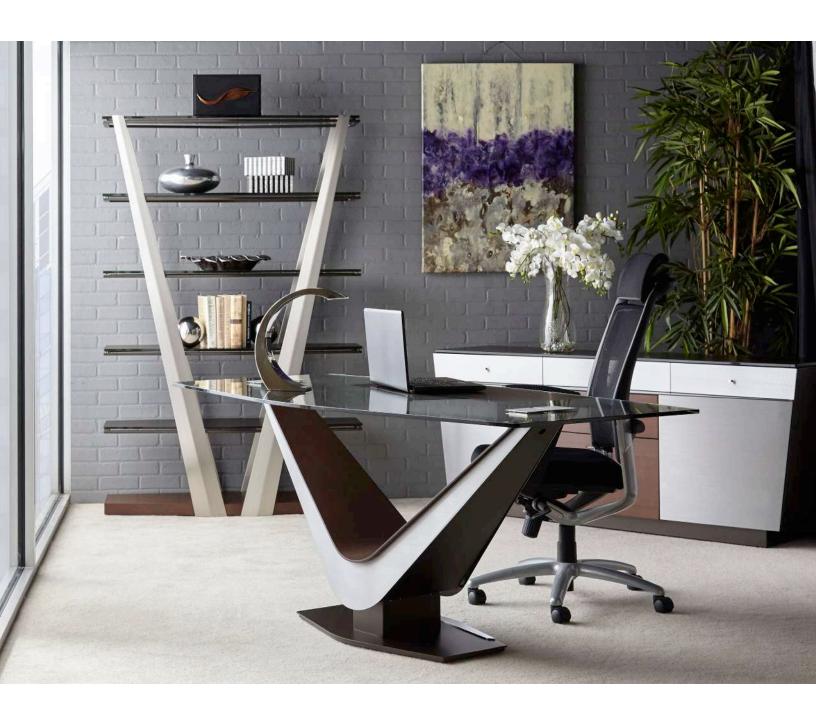

#### Desk

- Tapered chevron body hovers above understated steel base, concealing all wiring.
- Power strip with surge protector, phone jack and cat 5 internet hooked up is included.
- Access cables through either of two access grommets on the reverse hourglass top.
- Easy access to make connections with two magnetically-latched fold down panels.
- Inset acid-etched glass "blotter" conceals keyboard tray/pencil drawer.

### Credenza/File Cart

- Dynamic steel body with acid-etched glass top echoes the reverse hourglass desktop.
- Credenza provides brushed stainless-fronted cabinets, each with a clear tempered glass shelf.
- Three utility drawers with brushed stainless steel fronts- center drawer accepts charging station.
- Legal/letter file drawer and storage drawer faced in walnut veneer.
- Four locking casters on cart, plus anti-tilt caster on file drawer.

#### Bookshelf

- Dynamic champagne-plated uprights echo the Victor desk.
- Reverse hourglass shape on acid-etched glass shelves and walnut veneer base.
- Steel frames support each shelf for extra strength.