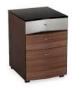

### Credenza/File Cart

- Dynamic steel body with acid-etched glass top echoes the reverse hourglass desktop.
- Credenza provides brushed stainless-fronted cabinets, each with a clear tempered glass shelf.
- Three utility drawers with brushed stainless steel fronts- center drawer accepts charging station.
- Legal/letter file drawer and storage drawer faced in walnut veneer.
- Four locking casters on cart, plus anti-tilt caster on file drawer.