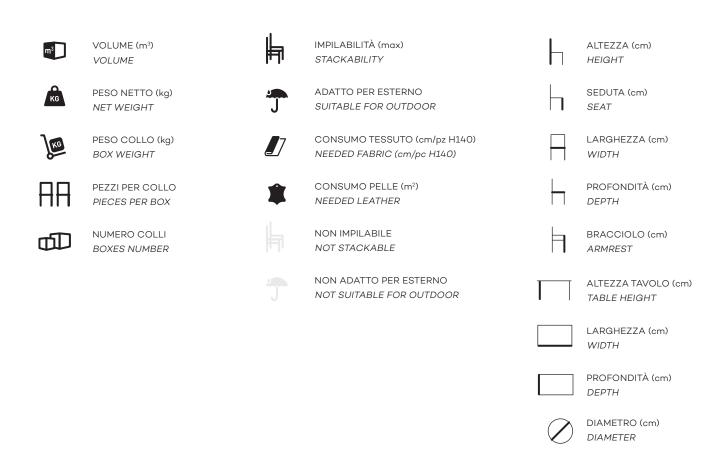

| VIRGINIA ST-4WL                      | DESIGN: LUDOVICA+ROBERTO PALOMBA 1031                                                                                                                                                                                                                              |
|--------------------------------------|--------------------------------------------------------------------------------------------------------------------------------------------------------------------------------------------------------------------------------------------------------------------|
|                                      | Description: stool with natural or painted ashwood frame and upholstered seat.                                                                                                                                                                                     |
|                                      | Use: indoor                                                                                                                                                                                                                                                        |
|                                      | 9,5 (KG 10,5 (m³) 0,28 <sup>^</sup>                                                                                                                                                                                                                                |
|                                      | 97 74 44 51 100 \$1,80                                                                                                                                                                                                                                             |
| END USE                              | Seating suitable to furnish different areas: bars, restaurants and public spaces but also perfect to fit into residentic spaces.                                                                                                                                   |
| COMPONENTS                           | The <b>frame</b> is composed of 4-legs wooden frame in solid ash, round section available with the following finishings: natural varnished (T3), white aniline (T4), black aniline (T5) and wengé aniline (T8). Wood is water-based varnished.                     |
|                                      | The <b>seating</b> is made of 100% CFC-free injected flame-retardant foam, upholstered with fabrics chosen by the customers.                                                                                                                                       |
|                                      | <b>Glides</b> with embedded nail are made of plastic material, black coloured or white coloured. On request glides with fel<br>slide base or glides for carpet are available.                                                                                      |
|                                      | <b>Packaging</b> is made of corrugated double wave cardboard box and protective elements. It contains 1 pc assembled (1 shell + 1 frame).                                                                                                                          |
|                                      | Fabrics, simil-leather and leather as "Materials" folder, downloadable from website.                                                                                                                                                                               |
| CERTIFICATIONS                       | <b>REACH</b> : is the European Union regulation that addresses the production and use of chemical substances. This product contains only substances compliant with the abovementioned regulation and does not contain any "substance of very high concern" (SVHC). |
| ORDINARY CLEANING<br>AND MAINTENANCE | Any spills should be wiped up immediately with a clean, dry cloth.  Use neutral detergents only.  Avoid cleaning with abrasive sponges.  For further information contact the fabric suppliers printed on the material sheet downloadable from Arrmet's website.    |
| EXTRAORDINARY MAINTENANCE            | Supplier suggested personnel only.                                                                                                                                                                                                                                 |
|                                      | The chair must be used with its four legs resting on the floor at all times.  Do not sit on the back.                                                                                                                                                              |
| PRECAUTIONS FOR USE                  | Do not stand on the stool. Check periodically that the screws are correctly tightened.                                                                                                                                                                             |
|                                      | Be careful not to sit off the seating centre.  Please keep away from any heating source.                                                                                                                                                                           |
|                                      | The product could change the colour and shade, if exposed to direct sunlight. In case of children use, please consider the supervision of an adult.                                                                                                                |
|                                      | Arrmet srl is not liable for any damage that may result from the product misuse.                                                                                                                                                                                   |
| ECOLOGY                              | Harmful substances This product is not toxic nor hazardous to human health, animals or environment.                                                                                                                                                                |
|                                      | Waste disposal Dispose this product responsibly after use at the end of its life. Please utilise the waste collection and recycling service operated by your local authority, or take it to a suitable                                                             |
|                                      | recycling point. This products can be easily disassembled, facilitating disposal.                                                                                                                                                                                  |
| WARRANTY                             | 24 + 2 months as referred to in 99/44/CE European directive.                                                                                                                                                                                                       |