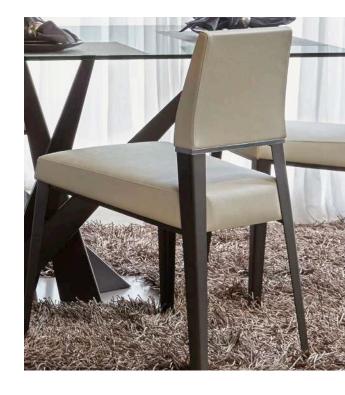

## VIVIAN COLLECTION

4017B-H Hydraulic Barstool 20.75d x 23w x 44.5h

**4017B-26/30 Barstool** 20.75d x 23w x 40.5h/44.5h

- Taut, tapered, and tailored forms are combined to create a striking silhouette.
- Versatile contemporary design is perfect for today's interiors.
- Polished stripe of solid aluminum anchors back cushion and adds sparkle.
- Generous back cushion provides long-term support and comfort.
- Crisply upholstered seat and back are available in all Elite fabrics and leathers.
- Sturdy steel base, column, and frame available in all Elite powder-coat finishes.
- Hydraulic column adjusts from counter to bar height, with polished chrome footrest.
- Easily coordinates with any Elite pub table or bar.
- Companion stationary stool, dining chair, and bistro chair also available.
- Shown in Pewter and Como Bamboo