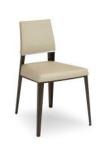

## VIVIAN COLLECTION

4017B-H Hydraulic Barstool 20.75d x 23w x 44.5h

**4017B-26/30 Barstool** 20.75d x 23w x 40.5h/44.5h

- Taut, tapered, and tailored forms are combined to create a striking silhouette.
- Versatile contemporary design is perfect for today's interiors.
- Polished stripe of solid aluminum anchors back cushion and adds sparkle.
- Generous back cushion provides long-term support and comfort.
- Crisply upholstered seat and back are available in all Elite fabrics and leathers.
- Sturdy steel base, column, and frame available in all Elite powder-coat finishes.
- Hydraulic column adjusts from counter to bar height, with polished chrome footrest.
- Easily coordinates with any Elite pub table or bar.
- Companion stationary stool, dining chair, and bistro chair also available.
- Shown in Pewter and Como Bamboo