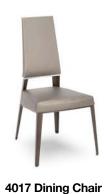

## VIVIAN COLLECTION

4017B-H Hydraulic Barstool 20.75d x 23w x 44.5h

**4017B-26/30 Barstool** 20.75d x 23w x 40.5h/44.5h

- Taut, tapered, and tailored forms are combined to create a striking silhouette.
- Versatile contemporary design is perfect for today's interiors.
- Polished stripe of solid aluminum anchors back cushion and adds sparkle.
- Generous back cushion provides long-term support and comfort.
- Crisply upholstered seat and back are available in all Elite fabrics and leathers.
- Sturdy steel base, column, and frame available in all Elite powder-coat finishes.
- Hydraulic column adjusts from counter to bar height, with polished chrome footrest.
- Easily coordinates with any Elite pub table or bar.
- Companion stationary stool, dining chair, and bistro chair also available.
- Shown in Pewter and Como Bamboo