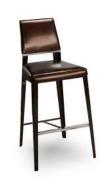

## VIVIAN COLLECTION

4017B-H Hydraulic Barstool 20.75d x 23w x 44.5h

**4017B-26/30 Barstool** 20.75d x 23w x 40.5h/44.5h

- Taut, tapered, and tailored forms are combined to create a striking silhouette.
- Versatile contemporary design is perfect for today's interiors.
- Polished stripe of solid aluminum anchors back cushion and adds sparkle.
- Generous back cushion provides long-term support and comfort.
- Crisply upholstered seat and back are available in all Elite fabrics and leathers.
- Sturdy steel base, column, and frame available in all Elite powder-coat finishes.
- Hydraulic column adjusts from counter to bar height, with polished chrome footrest.
- Easily coordinates with any Elite pub table or bar.
- Companion stationary stool, dining chair, and bistro chair also available.
- Shown in Pewter and Como Bamboo