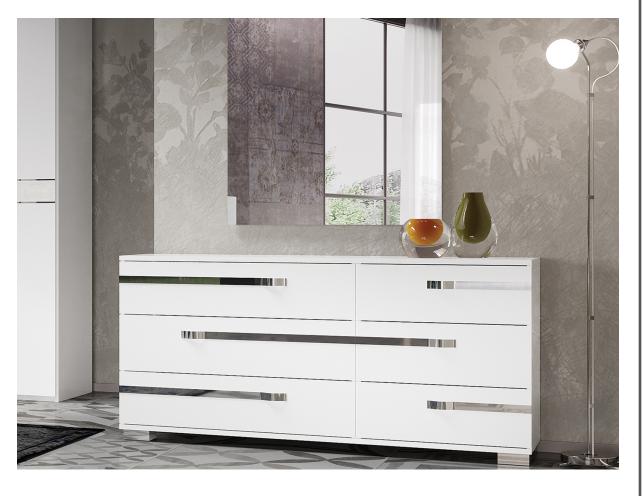

The WAVE dresser in high gloss white melamine with chrome trim by Casabianca Home features clean, modern lines adding a sophisticated look and edge to any room.

Our Italian made WAVE dresser is constructed using top materials with metal chrome, mdf, melamine laminate and features 6 drawers exceptional quality that are made to last.

Size: 68 W x 19 D x 32.5 H in

| Product Weight                             | Max Weight Capacity      | UPC              |
|--------------------------------------------|--------------------------|------------------|
| 192 Ibs                                    | 150 Ibs                  | 8123540302       |
| Materials                                  |                          |                  |
| Metal chrome, M                            | DF, Melamine laminate    |                  |
| Assembly Level                             |                          | Commercial Grad  |
| Partial Assembly                           | ,                        | No               |
| Fabric Content                             |                          | Country of Orgin |
| Ship Via LTL                               |                          |                  |
| Large pallet: 74 L x<br>Freight Class: 125 | 40 W x 26 H in (Total we | eight: 273 lbs)  |
| Packing Details                            |                          |                  |
| Box 1   70 L x 21                          | W x 33 H in   Weight:    | 198 lbs          |